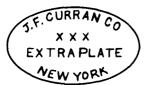

# TRADEMARKS ON BASE-METAL TABLEWARE

Late 18th century to circa 1900 (including marks on Britannia metal, iron, steel, copper alloys and silver-plated goods)

**EILEEN WOODHEAD** 

Studies in Archaeology, Architecture and History