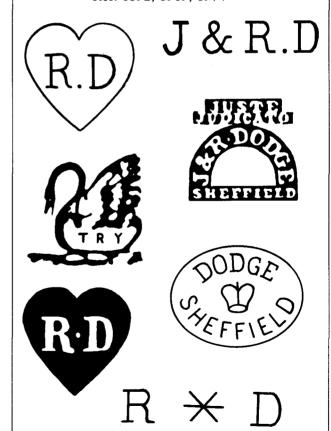

# TRADEMARKS ON BASE-METAL TABLEWARE

Late 18th century to circa 1900 (including marks on Britannia metal, iron, steel, copper alloys and silver-plated goods)

**EILEEN WOODHEAD** 

Studies in Archaeology, Architecture and History