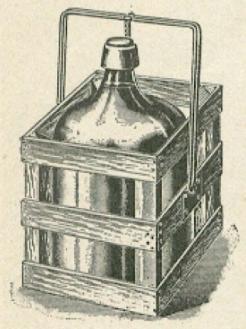

s shown has many advantages. It is

SAFE, CLEAN, STRONG, LIGHT, CHEAP.

The five-gallon size only carried in stock. The two and three gallon sizes can be furnished on special orders in large quantities at net prices on inquiry.

See page 273 for Special Patent Stoppers for Large Bottles.

### CUSHIONED CRATES.

Cut shows the Kammerer Rubber Cushioned Crate without the bottle, thus illustrating more effectively its simplicity, strength and thorough protection of the glass from external violence. Bottle rests on Rubber Cushions, both bottom and sides. Having secured from the patentee the right to make and sell this valuable contrivance, we are prepared to quote bottom prices with prompt delivery.

Correspondence Solicited.



### THE BROWN-WINSTANLEY TILTING DEVICES.

(Patent applied for.)



As a Handle.



Adjusted for Pouring.

The engraving shows TILTING DEVICE applied to an Alton Water Crate.

Price, 75c Each.

Correspondence Solicited.

# THE ALTON WATER CRATE.



For the local delivery of Water, Oils, Liquors and other Liquids.

The new construction on this Crate deserves careful note. It is effective, strong, light, cheap and safe. Hickory Dowels at all points of contact between bottle and crate afford a permanent and effectual cushion and spring for the safe carriage of the bottle.



# THE CALIFORNIA BOX DEMIJOHN.

SIZES AND PRICES.

| 1 | -gallon | capacity |  |  |  |  |  |      |  | <br> |  |  | <br> |      | * | \$0 | 1 | 50 | each |  |
|---|---------|----------|--|--|--|--|--|------|--|------|--|--|------|------|---|-----|---|----|------|--|
| 2 |         | "