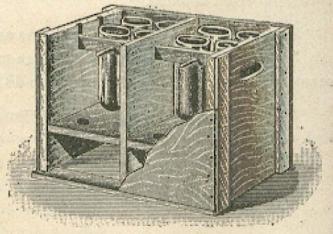

----|---------------------------|-----------------------------|-------------------------------|
| 2 Doz. ½          | Pints Pints                       | 29 cents.<br>25 "<br>38 " | 33 cents.<br>27 ''<br>40 '' | 63 cents.                     |
| 4 "<br>½ "<br>1 " | Pints Quarts Quarts Quarts Quarts | 25 "<br>38 "              | 28 "<br>42 "<br>63 "        | 75 "                          |

Bottlers' Boxes as shown on these pages, unless otherwise ordered, are, made of sound, dry cottonwood with gum lumber ends, a construction that will outlast pine boxes two to one.

#### IN ORDERING BOXES,

Furnish Sample Bottle or give our mould number of the bottle you use, also give style of box by number as listed in this catalogue, noting any variations from the regular construction you may desire.



No. 1 Style, Deep (Old No. 4,)

# No. 2 SHIPPING CASES FOR SODA AND GINGER ALE.

This cut shows the proportions of the 2 Doz. No. 2 Shipping Cases for ½ Pint Sodas.

The cut below shows the same for a 4 Doz. Case listed in our previous catalogues as No. 7.



No. 2 Style.

#### PRICES ON No. 2 SHIPPING CASES.

|       |      | CAPACITY<br>AND<br>CONTENTS.  | ENDS, %-IN.<br>SIDES, 15 "<br>TOPS, 15 " | ends, ½ ·· in. sides, ½ " Tops, ½ " | ENDS, %-IN.<br>SIDES, % "<br>TOPS, 38 " | HNDS, % IN.<br>SIDES, 3% "<br>TOPS, 3% " |
|-------|------|-------------------------------|------------------------------------------|-------------------------------------|-----------------------------------------|------------------------------------------|
| 3 4   | Doz. | ½ Pints<br>½ Pints<br>½ Pints | 56 cent