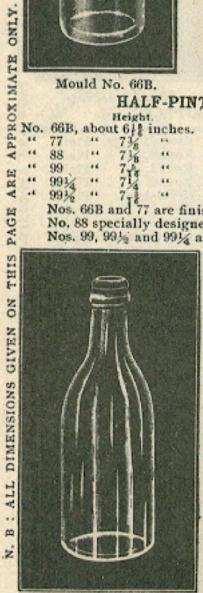

| **     | 718 "                  | 21/2                 | 8 "                    | 15 **   | Round.       | Plain!                    |
|     | 9914 |        | 714 "                  | 22 "                 | 8 "                    | 15      | Round.       | Plain.                    |
|     | 991% | **     | 7 T 8 ""               | 27 "                 | 8 "                    | 15 "    | Round.       | Plain.                    |
|     | Nos. | 66B at | nd 77 are finish       | hed for Hutchin      | seen Ctenner           | D. lei- | Deal on Cart | - 1 3172                  |

Nos. 66B and 77 are finished for Hutchinson Stopper, Baltimore Seal, or Cork and Wire. No. 88 specially designed for Mathews' Patent Stopper.

Nos. 99, 99% and 99% are designed especially for the Crown Cork.



Mould No. 99.



Mould No. 991/4.



Mould No. 991/6.

PRICES ON SODAS ALWAYS NET ON APPLICATION.







Mould No. 111.



Mould No. 122.



Mould No. 133.

PAGE ARE APPROXIMATE

ONLY.

SAMPLE

FOR ACCURACY

| ottle. |
|--------|
| this   |
|        |
|        |
|        |
| OF T   |
|        |
| 100    |
|        |

Nos. 111, 122, 133, 144 and 166 finished for Hutchinson Stopper Baltimore Seal or Cork and Wire. No. 155 is designed especially for Twitchell's Floating Ball.







Mould No. 155. PRICES ON SODAS ALWAYS NET ON APPLICATION.



Mould No. 166.



#### Mould No. 177.

#### ALL SODAS MADE IN GREEN GLASS UNLESS OTHERWISE ORDERED.



Mould No. 188.



Mould No. 199.

#### SODAS, OR MINERAL WATER BOTTLES.

| No. | 177.               | Height,<br>About 10 inches. | Width.<br>2 3-4 i