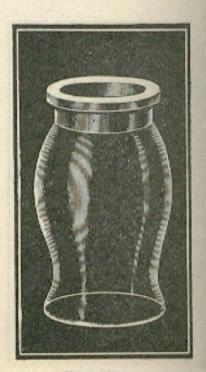

rican



Plain Condiment.

Net Prices Only.



1 lb. Cap., No. 43 M. 2 " No. 188 M.

Cut shows Phoenix Top finish. Can also be finished for Paper Discs.

# THE PLAIN ROUND PRESERVE.

Two sizes: Full Pound and Short Pound.

Per Gross.

10 oz. fluid measure.

Finished for Phoenix Top or Paper Discs.

12 oz. also No. 19 M. 10 " No. 54 M.



14 oz. cap., No. 14 M. 1 lb. Cap.

Holds 12 fluid ounces.

Phoenix Cap or Paper
Disc finish.

## THE STRAWBERRY PRESERVE.

1 lb. Cap., No. 57 M. Holds 12 fluid ounces.

Phoenix Top or Paper Disc finished, as desired.

Large consumers of these or similiar styles would do well to secure our special net prices, packed in one and two dozen cases with our patent wood or paper partitions ready for safe reshipment as soon as filled with goods.



Plain Round.





Strawberry.



Express.





Fleur de Lis.



Little Gem.



GLASS CAP.

10 oz. capacity.

20 " "

Complete with Columbia Glass Caps.

#### OCTAGON PRESERVE.

| 8  | oz.  | capacity, | No.  | 129 M. |
|----|------|-----------|------|--------|
| 10 | 44   |           | . 66 | 135 M. |
| 12 | 44   |           | 44   | 84 M.  |
| 14 | - 61 | 44        | 66   | 196 M. |
| 16 | 11   | 44        | **   | 86 M.  |
| 20 | 41   | 44        | 16   | 48 M.  |
| 24 | 41   | 44        | 41   | 46 M.  |
| 32 | 64   | 44        | 44   | 81 M.  |

Above prices are complete with the Dunkley Glass Caps, or Columbia Cap if preferred. Note that finish is also correct for Phoenix Caps or Paper Disc closure.



Octagon Preserve.





Pineapple Preserve.

#### PINEAPPLE PRESERVE.

GLASS CAP WITH METAL BAND COM