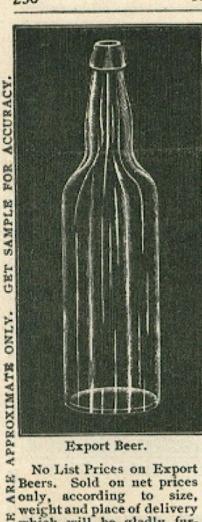

nish.

#### MOULD No. 79.

#### ROUND NAME PLATE. BACK PLAIN.

Height .....about 103 inches. Width ...... " 31% " Capacity...... 28 ounces. Weight ..... " 26 "

Cork, Lightning, Baltimore, Seal, or Crown Cork Finish. PRICES ON ALL SODAS NET ON APPLICATION.



Mould No. 59.



Mould No. 79.



No. 36

#### GINGER ALE.

Mould No. 36.

This desirable new bottle is round bottom, but furnished with a seat the size of a nickel, so that the bottle can be made to stand up for serving. The following dimensions are approximately correct:

Height, 9¼ inches. W.dth, 2½ inches. Capacity, 9 oz. Weight, 16 oz. Net prices only.

#### QUART SODAS.

Mould No. 119.

Height about 1014 inches.

Width about 31/2 inches.

Capacity about 30 ounces.

Weight about 26 ounces.

Net prices only on Sodas.



No. 119.



weight and place of delivery which will be gladly fur-nished on application.

All sizes listed on this page preserve the general style of cut above with variation too slight to be shown z in an engraving of this okind.

B.: ALL DIMENSIONS GIVEN

#### EXPORT BEERS.

GREEN OR AMBER GLASS.

Mould No. 751/4, Two Ounce Capacity Sample Beer.

#### PINTS, No. 75.

| Height   | about | 938 | inches. |
|----------|-------|-----|---------|
| Width    |       |     | 41      |
| Capacity | 16    | 13  | ounces. |
| Weight   | 46    | 15  |         |

Round Name Plate. Plain Back.

#### PINTS, No. 75A.

| Height                       | about | 9  | inches. |
|------------------------------|-------|----|---------|
| Width                        | 46    | 27 | 4 "     |
| Capacity