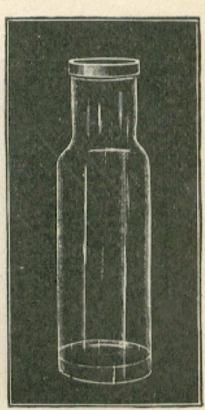

1   | 44        | **   | 86 M.  |
| 20 | 41   | 44        | 16   | 48 M.  |
| 24 | 41   | 44        | 41   | 46 M.  |
| 32 | 64   | 44        | 44   | 81 M.  |

Above prices are complete with the Dunkley Glass Caps, or Columbia Cap if preferred. Note that finish is also correct for Phoenix Caps or Paper Disc closure.



Octagon Preserve.





Pineapple Preserve.

#### PINEAPPLE PRESERVE.

GLASS CAP WITH METAL BAND COMPLETE

5 lb. capacity.

For smaller sizes of this handsome bottle, see Pineapple Honey, page 212.

#### GERMAN TURN-MOULD PRESERVE.

FLINT GLASS.

Finished for Cork, Phœnix Cap or Paper Discs.

16 oz. capacity.

These goods are exact reproduction of the imported in shape, but superior in finish and brilliancy.

Same shape made in open and Shut Iron Moulds, at a smaller cost.



German.



Windsor,

#### THE WINDSOR PRESERVE.

1 lb. capacity, No. 87 M.

Holds 12 fluid ounces.

The cut shows combination finish for Phoenix Top, Glass Cap or Paper Disc.

#### THE OSBORNE PRESERVE.

34-lb. capacity, No. 51 M.

Holds 10 fluid ounces.

Combination finish for Glass Caps, Phoenix Top or Paper Disc.



Osborne.



#### THE MONARCH PRESERVE.

1-lb. capacity, No. 45 M.

Holds 12 fluid ounces.

Same finish as above.



Monarch.

#### THE ALBION PRESERVE.

1-lb. capacity, No. 90M.

Holds 12 fluid ounces.

Combination finish for Phoenix or Glass Cap.

Net Prices only this page:



Albion.



Straight Glass Cover.



French Glass Cover.

#### DISPLAY JARS, STRAIGHT.

GLASS COVER.

13/4 Gallon Capacity.

#### FRENCH DISPLAY JARS.

GLASS COVER.

TALL.

1 Gallon Capacity. (12% in