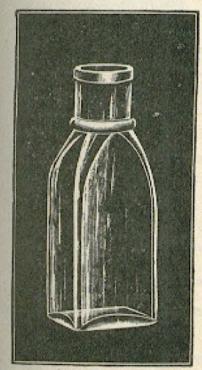

#### MISSISSIPPI OIL PANELS.

FOUR SIDES PANELED.

|   | Per Gross. |       |          |      |    |    |   |       |        |  |
|---|------------|-------|----------|------|----|----|---|-------|--------|--|
| 1 | -0Z.,      | 5-dr. | capacity | \$   | 7  | 25 | 5 | Cross | Boxes. |  |
|   |            | 1-oz. | - 66     |      |    | 50 |   | 44    | 44     |  |
|   |            | 11/8  | - (1     | 1004 | 9  | 50 | 3 | **    | - 44   |  |
| 3 | **         | 134   | - 66     | ner: | 11 | 25 | 2 | **    | 66     |  |
| 4 |            | 21/2  | ***      |      | 12 | 25 | 2 | **    |        |  |
| 6 | 11         | 316   | 18       |      |    | 25 |   | 16    |        |  |
| 8 | 46         | 41/2  |          |      |    | 00 |   | **    | **     |  |