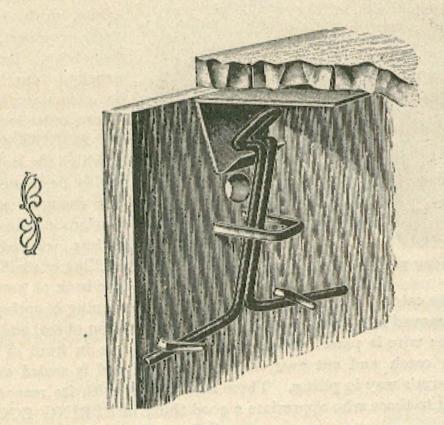

ening of spring the catch can be easily removed and spring replaced. The application of seal and wire is simple and effective; wire is passed through the opening-hole in front of box, through the hole in catch and out over the edge of box, and is sealed at the opening-hole out of harm's way in piling. These advantages, with its reasonable price, will commend it to those who appreciate a good thing in SPRING LOCKS.

Price \_\_\_\_\_5 Cents Each, Net.



#### THE ACME LOCK.

Patented March 11th, 1890.

Simple, strong and easily applied. Many prefer this lock to any other on account of the small outside space taken by it, its simple and effective action and its low price.

Price......4 Cents Each, Net.





THE ACME LOCK. Pat. March 11, 1890.

#### THE "LEVIS" BOX LOCK.

PATENT APPLIED FOR.





THE "LEVIS" LOCK.

Patent applied for.

This new Inside Lock will recommend itself to Box users because it is strictly all inside. It is also self-locking, simple, easily applied and effective in operation.

The engraving herewith shows the application of the two parts of the lock to the side and top pieces of a box with parts cut away to better show the attachment. The illustration shows the lock closed. To open, a pencil or nail pushed through the key-hole against the spring is sufficent. A paper seal pasted over the key-hole is the usual method of sealing, though the lead seal and wire can be applied if preferred.

Our agents will show samples, or we can send them direct if desired.

Price..... 4 Cents Each, Net.

The out in margin of this page will give an idea of the

#### PATENT