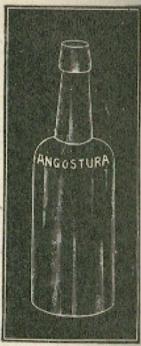

| 20   | 50 | "        | 1/2 | 1.0        |
| 27 | 11      | 28   | 00 | **       | 1/2 |            |
| 30 | **      | 28   | 00 | 41       | 1/2 | "          |
| 32 | 11      | 30   | 75 | 41       | 1/2 | **         |
| 64 | 11      | 58   | 50 | **       | 1/6 | **         |

½ Pint, No. 105 M., Pints, No. 106 M. and Quarts, No. 199 M., finished either for Phœnix or Dunkley Glass Cap. See Page 278. Net Prices on Machine Ware.



Brandy Cherry.

#### FLAT WHISKIES.

#### AMBER GLASS.



Nos. 317, 273, 195, 274 and 196 have Round Name Plates. Nos. 313 and 312 have one whole side for

Name Plate.

Nos. 321, 322, 323, 324 and 412 have narrow strip name plate across bottom of one side.

On order can finish for Glass Stopper with Shell Cork or for inside Screw Cap, see Pages 162 and 160.



No. 208



#### ANGOSTURA BITTERS.

AMBER GLASS.

Mould No. 208, 10-oz ..... \$18 00 per gross." One gross boxes.

# ROYAL BITTERS OR FLAT WHISKIES, FLUTED.

#### AMBER GLASS.

| Mould<br>No. Cap. |     |       |      | er<br>088. |     | How<br>Packed, |        |  |  |
|-------------------|-----|-------|------|------------|-----|----------------|--------|--|--|
| 289               | 11/ | é-oz. | \$ 8 | 00         | 3   | gross          | boxes. |  |  |
| 290               |     |       |      |            | 1   | 11.            | **     |  |  |
| 291               |     | 11 ,  |      |            | 36  | - 11           | **     |  |  |
| 294               | 5   | - 64  |      |            | :36 |                | α      |  |  |
| 292               |     | 44    | 36   |            |