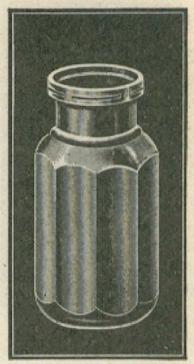

wood or paper partitions ready for safe reshipment as soon as filled with goods.



Plain Round.





Strawberry.



Express.





Fleur de Lis.



Little Gem.



GLASS CAP.

10 oz. capacity.

20 " "

Complete with Columbia Glass Caps.

#### OCTAGON PRESERVE.

| 8  | oz.  | capacity, | No.  | 129 M. |
|----|------|-----------|------|--------|
| 10 | 44   |           | . 66 | 135 M. |
| 12 | 44   |           | 44   | 84 M.  |
| 14 | - 61 | 44        | 66   | 196 M. |
| 16 | 11   | 44        | **   | 86 M.  |
| 20 | 41   | 44        | 16   | 48 M.  |
| 24 | 41   | 44        | 41   | 46 M.  |
| 32 | 64   | 44        | 44   | 81 M.  |

Above prices are complete with the Dunkley Glass Caps, or Columbia Cap if preferred. Note that finish is also correct for Phoenix Caps or Paper Disc closure.



Octagon Preserve.





Pineapple Preserve.

#### PINEAPPLE PRESERVE.

GLASS CAP WITH METAL BAND COMPLETE

5 lb. capacity.

For smaller sizes of this handsome bottle, see Pineapple Honey, page 212.

#### GERMAN TURN-MOULD PRESERVE.

FLINT GLASS.

Finished for Cork, Phœnix Cap or Paper Discs.

16 oz. capacity.

These goods are exact reproduction of the imported in shape, but superior in finish and brilliancy.

Same shape made in open and Shut Iron Moulds, at a smaller cost.



German.



Windsor,

#### THE WINDSOR PRESERVE.

1 lb. capacity, No. 87 M.

Holds 12 fluid ounces.

The cut shows combination finish for Phoenix Top, Glass Cap or Paper Disc.

#### THE OSBORNE PRESERVE.

34-lb. capacity, No. 51 M.

Holds 10 fluid ounces.

Combination finish for Glass Caps, Phoenix Top or Paper Disc.