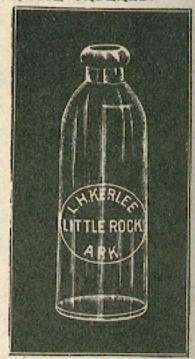

| hed for C | ork and Wi | re. Lightning | Stopper or         | Baltimore Sea                 | CAN THE VALUE OF          |          |

Nos. 11, 22, 33, 55 and 66 for Hutchinson Stopper, or Baltimore Seal, or Cork and Wire.



Mould No. 44.



Mould No. 55,



Mould No. 66.

PRICES ON SODAS ARE NET ONLY ON APPLICATION.

ALL DIMENSIONS GIVEN ON THIS PAGE ARK APPROXIMATE ONLY. SAMPLE FOR ACCURACY







Mould No. 77.



Mould No. 88.

#### HALF-PINT SODAS, OR MINERAL WATER BOTTLES

| No. |      | about  | eight.<br>6}\$ inches. | Width.<br>27 inches. | Capacity.<br>8 ounces. | Weight. | Name Plate.  | Back of Bottle.<br>Plain. |
|-----|------|--------|------------------------|----------------------|------------------------|---------|--------------|---------------------------|
|     | 77   | 46     | 73% "                  | 21/8 "               | 8 "                    | 15 "    | Round.       | Plain.                    |
| **  | 88   | 2014   | 71/8 "                 | 27 "                 | 8 "                    | 15 4    | Round.       | Plain.                    |
| **  | 99   | **     | 718 "                  | 21/2                 | 8 "                    | 15 **   | Round.       | Plain!