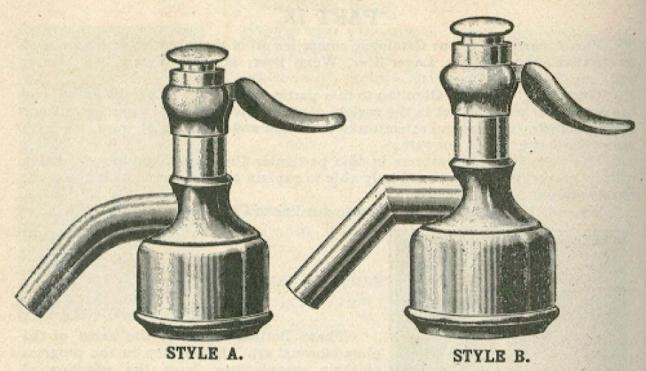

*       | **        | 85 | **    | **    |  |

In lots of 500 or over a small discount can be given from above prices.

The 28 oz. size is carried in stock in BLUE Glass. Net prices only in Blue on application.

Above prices include the cost of stamping heads and etching bottles with firm name, in lots of 100. Where elaborate designs are required, a small additional cost will attach, depending on the nature of the work.

#### STYLES OF HEADS.

We recognize the preference of each bottler in the selection of the style of Head for his Siphons, and have made arrangements to furnish any kind of head desired.

The head shown on above cut is regarded by many as the best in use. In ordering, state size of bottles wanted and specify head by letter as illustrated on following pages.

#### SIPHONS.



Note six styles of Siphon Heads illustrated on this and the next page. They all have their strong points and are all first-class, both in design and workmanship.

In ordering, please use the letters A, B, C, D, E or F to designate style wanted, as shown on these pages, thus avoiding misunderstandings.

On the second page following will be found prices on Siphon Heads only, and all parts thereof.





All our Siphon Heads are made of Pure'Block Tin, properly hardened. All inside

working parts are carefully selected and plated.

The sectional cuts below are designed to give one a correct idea of the interior construction of three representative Heads. The advantage of the Siphon Head, Style C, Walter's Patent, is that by its construction the breakage of Siphon necks and tubes is altogethe