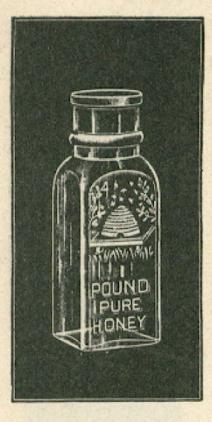

Fluted.

#### PEAR SHAPED MUSTARD.

6-oz. capacity, No. 146 M. Made in Flint or Green glass and finished for glass cap, Lyons Tin Cap or plain cork.

#### STRAIGHT MUSTARD.

Phoenix Top.

4-oz. capacity, No. 108 M. " 114 M. 8 .. ..

" 235 M. 14 ..

Note-8-oz. same as Columbian 8-oz., but different finish.

## STRAIGHT PICKLE.

8-oz. capacity. No. 113 M. " 115 M. +4

Made in flint or green gless and finished for Phoenix Tops.

> Net Prices on Pickle and Preserve Ware.



Straight Pickle.



Fancy Bottom.

Net Prices Only.

BEER MUGS, WITH TIN TOPS FOR MUSTARD.

3 oz. Fancy Bottoms. 8 " St. Louis Fluted. Complete with tin caps.



St. Louis.









Twist.

## TWISTED BEER MUG.

8 oz. capacity.

Complete with caps,

#### PLAIN SCHOONERS.

12 oz. capacity.

Complete with caps.



Schooner.



Net Prices Only.

HONEY BOTTLES.

FLINT GLASS.

1/4 pound.

3/2

1

2 '



FLINT GLASS.

2 oz. capacity.

1 "

Can finish Honey Bottles for Columbian Glass Top, see page 223



Pineapple.





Flat Caper.

## FLAT CAPER BOTTLES. IN DARK GREEN GLASS.

6 oz. capacity

Can be furnished in Flint, Light Green or Amber glass, if desired, on order only.

# SQUARE CAPER. DARK GREEN GLASS.

3 oz. capacity.

12 "

These can be furnished in other colored glass on order if preferred.



Square Caper.



Tie-Over.

Net Prices Only.

#### SCOTCH JELLY OR TIE-OVER.

1 lb, finished top. 1 lb. blow over top.

THE BAND PRE-SERVE OR MINCE MEAT. HOLDS FOUR POUNDS. FLINT GLASS.

These are fitted with lacquered metal caps, pulp-lined and furnished with bail as per cut.



Band.



## ENGLISH ONE-LB. PRESERVE.