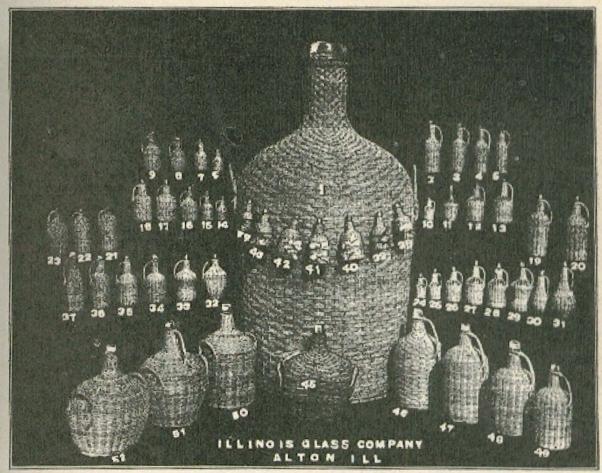

|    |          | 14   | 00 | 1  | **    | - 44   |  |  |  |  |  |
| 10         |    |          | 16   | 50 | 1  | +4    | - 46   |  |  |  |  |  |
| 12         |    |          | 18   | 00 | 1  | 1.1   | - 44.  |  |  |  |  |  |
| 14         |    |          | 18   | 75 | 36 |       | 11     |  |  |  |  |  |
| 16         |    |          | 20   | 25 | 36 | 44    | 64     |  |  |  |  |  |
| 28         | 4  |          | 29   | 25 | 16 | 16    | - 11   |  |  |  |  |  |
| 32 4       |    |          | 30   | 75 | 16 | 44    | 11     |  |  |  |  |  |
|            |    | 4 11 (91 | -    |    |    |       |        |  |  |  |  |  |

All Sizes Plate Moulds. Lettered bottles can be furnished at a small additional cost for plates on first orders only.



French Square.

Philadelphia.



Baltimore.



This Family Group of Wickered Bottles is given so that buyers may see at a glance the variety of such goods made, as well as to offer a suggestion as to the elaboration of designs possible in this branch of the trade. In order that the actual proportions of its members may be appreciated, it is only necessary to say that the central figure marked No. 1 is 6 feet high.

The following index by numbers will serve to identify the numbers of the group if one is

not familiar with their features:

```
Show Demijohn, Dummy.
                                                      5 to Gal. Straight Open Shoulder S. Cap.
    Tall Quart Wickered Bottle
                                                          " Concave S. Cap, open shoulder.
3
       5 to Gal.