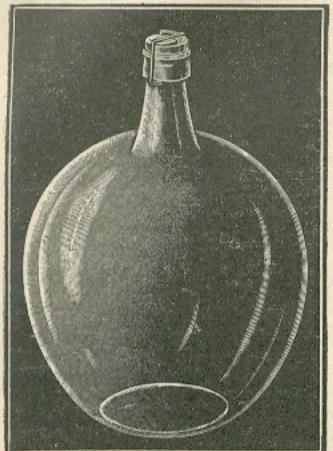

|      |

Customers' Names printed on Rocker Lids free in lots of 100 of each size,



### CARBOYS, NAKED OR BOXED.

Regular or Special Finish.

The following sizes are regular stock.

10, 12, 13, 14 and 15 gallon.

Net prices only can be made on Carboys.

Ground Glass Stopper Carboys cost about 50c each more than plain.

For Non-Corrosive contents, Columbian Glass Stoppers and Rubber Gaskets are convenient and effective, costing only about 25c each more than plain Carboys.

The above sizes are regular stock and can be furnished promptly on receipt of order.

Special sizes furnished where required.

Net prices on inquiry.

The Carboy business is not an experiment with us, and we confidently invite inquiry from the largest and most exacting buyers.

### CLAY STOPPERS.

We carry in stock the regular glazed Clay Stopper for Carboys, at \$6 00 per thousand.



Boxed Carboy wit