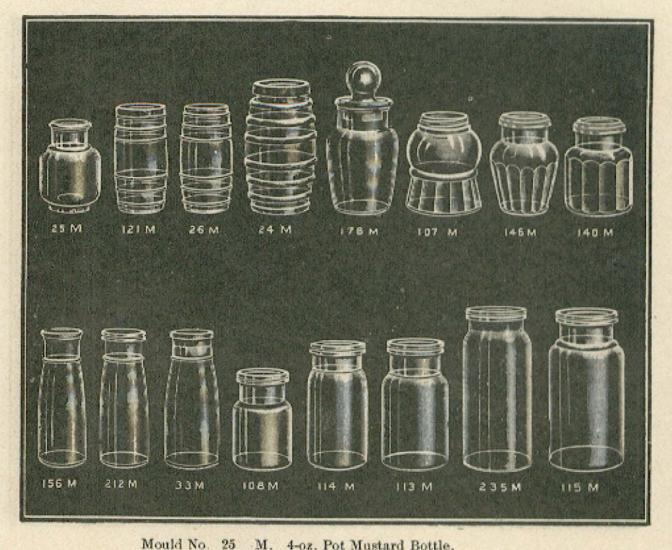

letter "M," indicating "Machine Made," thus avoiding confusion.

Net Prices Only on Machine Made Bottles.



Mould No. 201 M. Quart Common Sense Milk Bottle. 151 M. Pint Common Sense Milk Bottle. 46 157 M. Half Pint Common Sense Milk Bottle. 30 M. Quarter Pint Common Sense Milk Bottle. Half Pint Brandy Cherry Bottle, 105 M. 106 M. Pint Brandy Cherry Bottle. 199 M. Quart Brandy Cherry Bottle. 149 M. 8-oz. American Pickle Bottle. 179 M. 8-oz. Tennessee Pickle Bottle. 128 M. 9-oz. Hexagon Pickle Bottle. 9-oz. Oval Pickle Bottle. 119 M. 191 M. 8-oz. Triangle Pickle Bottle. 8-oz. Oblong Pickle Bottle. 214 M. 133 M. 8-oz. Majestic Pickle Bottle. 202 M. 8-oz. American Horse Radish (48 M. M. Phoenix.) 125 M. 6-oz. American Horse Radish Bottle, Cork Finish.

Net Prices Only on Machine Made Ware.



4-oz. Pot Mustard Bottle. 121 5-oz. St. Louis Mustard (Disc Top.) 26 M. 5-oz. St. Louis Mustard, Tin Top. 24 M. 10-oz. Barrel Mustard or Pickle Bottle 178 M. 8-oz. Dome Top Mustard. 107 M. 8-oz. Chicago Mustard, Screw Cap. 6-oz. Pear Shaped Fluted Mustard. 146 140 M. 6-oz. Fluted Mustard Bottles. 156 M. 4-oz, Obelisk Olive (Cork finish). M. 4-oz. Obelisk Olive (Phoenix top), 212 33 M. 6-oz. Obelisk Olive Bottle. 108 M. 4-oz. Straight Mustard Bottle, Phoenix. 114 M. 8-oz. Straight Mustard Bottle, Phoenix. 113 M. 8-oz. Straight Pickle Bottle, Phoenix. 235 M. 14-oz. Straight Mustard Bottle, Phoenix, 15 115 M. 16-oz. Straight Pickle Bottle, Phoenix.

If interested, get special Net Prices on above, either in bulk or packed in Reshipping Cases, complete with any desired packing device.

Net Pr