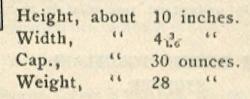

"

#### GALLON-No. 43.

Height .....about 13 % inches. Capacity .....about 128 ounces. Width ...... " 5 % " Weight ...... " '44 "

These goods are usually made in Green or Amber Glass. The Gallons and Half-Gallons are made in Turned Moulds, conducing to beauty and strength.

# Quarts, in ½-gross cases per gross, \$30 75 Half-Gallons, in ½-gross cases 48 00 Gallons, in ½-gross cases 75 75

Trade Discount.

#### PINT SPRING WATER.

MOULD No. 37. FLINT, GREEN OR AMBER.

#### QUART SPRING WATER.

MOULD No. 38.



Mould Nos. 37 and 28.

DIMENSIONS

GIVEN

ON

THIS

PAGE

ARE

#### FLINT, GREEN OR AMBER.

SMALL PORTER. No. 35.

Round Name Plate with Plain Back.

DIMENSIONS.

Height, about 71/4 inches. Width, '' 23/4 '! Cap., '' 10 ounces. Weight, '' 13 ''



PLAIN TURNED MOULD.

No Lettering.



Bottles on this page usually finished for Corks. Any desired regular finish including the Crown Cork can be secured on order.

#### HUNYADI JANOS.

GREEN OR AMBER.

Pints, capacity, 12 ounces. Quarts, " 24 "

Finished for Corks. Can furnish in the Imported Color on order.

Net Prices on application.



Mould No. 36.



Mould No. 35.

Hunyadi.



APPROXIMATE ONLY. GET SAMPLE FOR ACCURACY

#### SPRING STOPPERS.



In order to be able to insure our customers the very best Spring Stoppers obtainable we have had made for us a Special Guaranteed Grade. These Stoppers have our Initials stamped into them as per cut herewith.

Unless otherwise instructed we fill all orders with these stoppers. They can be relied upon, as they are honestly made of the best materials. They have a Double

Guarantee-