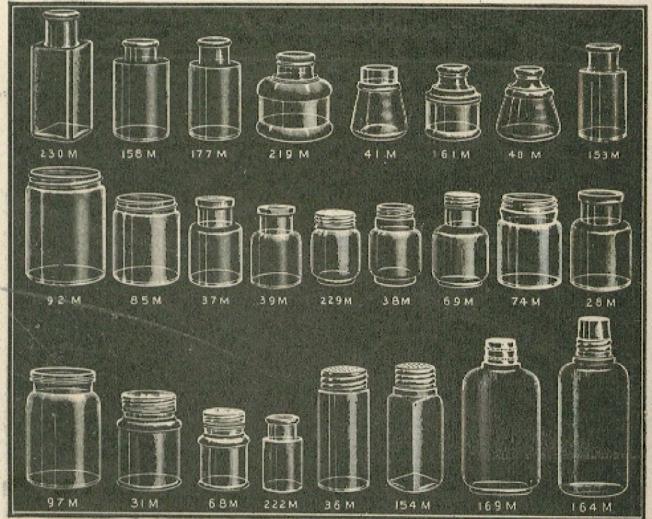

rices Only on Machine Made Bottles.



Mould No. 87 M. 12-oz. Windsor Preserve Jar. 14 M. 14-oz. Fleur de Lis Preserve. 96 M. 10-oz, Birmingham Preserve. 52 M. 10-oz. Dewey Preserve Jar. 54 M. 10-oz. Round Preserve Jar. 24 19 M. 12-oz. Round Preserve Jar. 66 57 M. 12-oz. Strawberry Preserve Jar. 46 91 M. 12-oz. Buckingham Preserve Jar. 188 M. Two Pound Express Preserve. 46 43 M. One Pound Express Preserve. 44 14 90 M. 12-oz. Albion Preserve, Dunkley. 51 M. 10-oz. Osborne Preserve Jar. 44 79 M. One Pound Long Preserve Jar. 80 M. One and One-Half Pound Long Preserve Jar. One Pound Monarch Preserve Jar.

If interested get special Net Prices on above either in bulk or complete in Reshipping Cases with partition packing or any other device as desired.

Net Prices Only on Machine Made Bottles.



4-oz. Capacity Square Shoe Dressing.
4-oz. Capacity Round Shoe Dressing.
3-oz. Capacity Round Shoe Dressing. Mould No. 230 M. 158 M. 64 177 M. 219 M. 4-oz. Cylinder Ink Bottle. 2-oz. Capacity Round Mucilage, Cork. 41 M. 64 161 M. 2-oz. Capacity Cylinder Ink Bottle. 2-oz. Capacity Cone Ink Bottle. 40 M. 153 M. 2-oz. Capacity Round Shoe Dressing. 44 92 M. 9-oz. Cherub Pomade, Screw Cap. 44 M. 4½-oz. Cherub Pomade, Screw Cap. 37 M. 2-oz. Round Pomade, Cork finish. 39 M. 11/2-oz. Round Pomade, Cork finish. 229 M. 2-oz. Extra Wide Mouth Vaseline, Screw Top. 38 M. 2-oz. Round Bottom Pomade, Screw Cap. 69 M. 2-oz. Oval Pomade, Screw Cap. 74 M. 4-oz. Round Pomade, Screw Cap.
 28 M. 4-oz. Capacity Round Pomade, Cork.
 97 M. 8-oz. Capacity Paint Jar. 31 M. 4-oz. Beef Extract Jar, Screw Cap. 68 M.