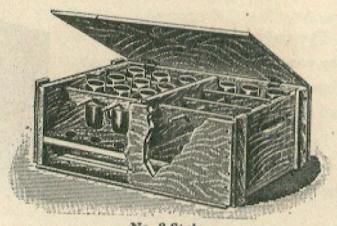

1 " | Pints Quarts Quarts Quarts Quarts | 25 "<br>38 "              | 28 "<br>42 "<br>63 "        | 75 "                          |

Bottlers' Boxes as shown on these pages, unless otherwise ordered, are, made of sound, dry cottonwood with gum lumber ends, a construction that will outlast pine boxes two to one.

#### IN ORDERING BOXES,

Furnish Sample Bottle or give our mould number of the bottle you use, also give style of box by number as listed in this catalogue, noting any variations from the regular construction you may desire.



No. 1 Style, Deep (Old No. 4,)

# No. 2 SHIPPING CASES FOR SODA AND GINGER ALE.

This cut shows the proportions of the 2 Doz. No. 2 Shipping Cases for ½ Pint Sodas.

The cut below shows the same for a 4 Doz. Case listed in our previous catalogues as No. 7.



No. 2 Style.

#### PRICES ON No. 2 SHIPPING CASES.

|       |      | CAPACITY<br>AND<br>CONTENTS.  | ENDS, %-IN.<br>SIDES, 15 "<br>TOPS, 15 " | ends, ½ ·· in. sides, ½ " Tops, ½ " | ENDS, %-IN.<br>SIDES, % "<br>TOPS, 38 " | HNDS, % IN.<br>SIDES, 3% "<br>TOPS, 3% " |
|-------|------|-------------------------------|------------------------------------------|-------------------------------------|-----------------------------------------|------------------------------------------|
| 3 4   | Doz. | ½ Pints<br>½ Pints<br>½ Pints | 56 cents<br>70 cents                     | 60 cents<br>75 cents                | £1.12                                   |                                          |
| 5 6 1 | **   | ½ Pints<br>½ Pints<br>Pints   | 10                                       |