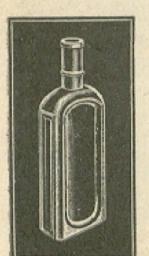

| 21/4 "   | 16    | 9  | 50 | 2 | 46    | 41     |
| 4 "    | 3 "      | 44    | 10 | 25 | 2 | - 68  | - (1   |

The 4-oz. size has following lettering in one side panel: "Will not gum," and "Will not corrode," in the other.

#### GOTHIC SEWING MACHINE OILS— FLINT.

#### FOUR SIDE PANEL.

Per Gross.

| 2-oz., 11/2-oz. | cap | 9 | 50 | 3 | Gross | Boxes. |
|-----------------|-----|---|----|---|-------|--------|
| 3 " 21/4 "      |     |   |    |   |       | 44     |

No Lettering.



Triangle Oils.

#### TRIANGLE SEWING MACHINE OILS-FLINT.

#### THREE SIDE PANEL.

Per Gross.

| 2-oz | \$11 | 50 | 3 | Gross | Boxes. |
|------|------|----|---|-------|--------|
| 244  | 12   | 75 | 2 | 44    | **     |

### SQUARE SEWING MACHINE OILS. NO PANELS.

Per Gross.

4-oz......\$10 25 2 Gross Boxes.



Mammoth Panel.

#### MAMMOTH PANEL-FLINT.

### A FOUR SIDE, EXTRA DEEP PANELED BOTTLE, TALL.

#### GRADUATED TALL BLAKES-FLINT.

|    |     |      | Per                                     | G  | ross |   |       |        |
|----|-----|------|-----------------------------------------|----|------|---|-------|--------|
| 1. | oz. | cap  | \$                                      | 6  | 50   | 6 | Gross | Loxes. |
|    |     |      | *************************************** |    |      |   |       | +4     |
|    |     |      | *************************************** |    |      |   |       | a      |
| 8  | 46  | - 66 |                                         | 14 | 25   | 1 | 44    | 46     |



Gothic Oil.



Square S. M. Oils.



Graduated Blake.



Crown Oval.



L. N. Blake.



Panel Fl