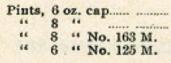

#### MISSISSIPPI OIL PANELS.

FOUR SIDES PANELED.

|   | Per Gross. |       |          |      |    |    |   |       |        |  |
|---|------------|-------|----------|------|----|----|---|-------|--------|--|
| 1 | -0Z.,      | 5-dr. | capacity | \$   | 7  | 25 | 5 | Cross | Boxes. |  |
|   |            | 1-oz. | - 66     |      |    | 50 |   | 44    | 44     |  |
|   |            | 11/8  | - (1     | 1004 | 9  | 50 | 3 | **    | - 44   |  |
| 3 | **         | 134   | - 66     | ner: | 11 | 25 | 2 | **    | 66     |  |
| 4 |            | 21/2  | ***      |      | 12 | 25 | 2 | **    |        |  |
| 6 | 11         | 316   | 18       |      |    | 25 |   | 16    |        |  |
| 8 | 46         | 41/2  |          |      |    | 00 |   | **    | **     |  |