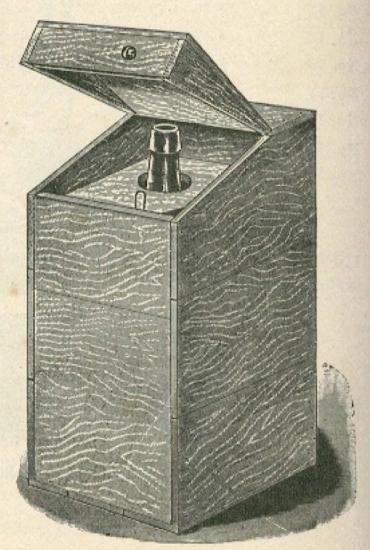

44          | 1      | 10           | 1   | 25 | 44    |

Naked or Wickered Bottles may be used in making up this package, at the option of buyer.

### SPECIALTIES.

### SKELETON DEMIJOHN.

For Laboratory Work or Spring Water Distribution.

A new container of high merit. Bottles are of clear, light green glass, affording opportunity for minute and intelligent inspection of contents. The protection against breakage at the bottom is perfect, while the four upright canes or standards afford security for the sides and serve as substantial handles. For the display and distribution of spring waters or intelligent laboratory work this package has no equal.

#### SIZES AND PRICES.

| 2 | gallon | 40c | each. |
|---|--------|-----|-------|
| 3 | **     | 65e | **    |
| 5 |        | 80c |       |



### HIGHAM ROCKER LID DEMIJOHN AND CARBOY BOX.

Regular stock carried without lettering. Special Orders can be printed as desired.

23.50



The Round Top cover, will be noted by reference to the cut, serves three distinct and useful purposes above cut shows the HIGHAM ROCKER LID DEMIJOHN AND CARBOY BOX.

AS A COVER, it affords safety in shipment and storage.

IT PERMITS FULL EXPOSURE of bottle and contents when filling, preventing accident and loss

Built for service, strongly ironed, with bottles carefully insulated against breakage, this carrier is matchless AS A ROCKER BOTTOM, it allows contents to be emptied slowly or quickly, and without waste.

material

easily For Acids and other Corrosive Liquids, bottles can be furnished with a new patent stopper, Waters, Extracts, or Liquids o