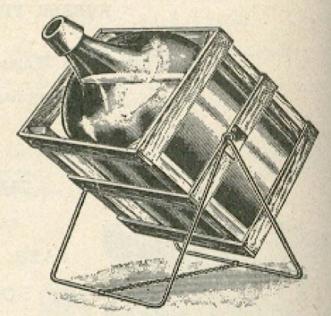

advantages. It is

SAFE, CLEAN, STRONG, LIGHT, CHEAP.

The five-gallon size only carried in stock. The two and three gallon sizes can be furnished on special orders in large quantities at net prices on inquiry.

See page 273 for Special Patent Stoppers for Large Bottles.

### CUSHIONED CRATES.

Cut shows the Kammerer Rubber Cushioned Crate without the bottle, thus illustrating more effectively its simplicity, strength and thorough protection of the glass from external violence. Bottle rests on Rubber Cushions, both bottom and sides. Having secured from the patentee the right to make and sell this valuable contrivance, we are prepared to quote bottom prices with prompt delivery.

Correspondence Solicited.



### THE BROWN-WINSTANLEY TILTING DEVICES.

(Patent applied for.)



As a Handle.



Adjusted for Pouring.

The engraving shows TILTING DEVICE applied to an Alton Water Crate.

Price, 75c Each.

Correspondence Solicited.

# THE ALTON WATER CRATE.



For the local delivery of Water, Oils, Liquors and other Liquids.

The new construction on this Crate deserves careful note. It is effective, strong, light, cheap and safe. Hickory Dowels at all points of contact between bottle and crate afford a permanent and effectual cushion and spring for the safe carriage of the bottle.



# THE CALIFORNIA BOX DEMIJOHN.

SIZES AND PRICES.

| 1 | -gallon | capacity |  |  |  |  |  |      |  | <br> |  |  | <br> |      | * | \$0 | 1 | 50 | each |  |
|---|---------|----------|--|--|--|--|--|------|--|------|--|--|------|------|---|-----|---|----|------|--|
| 2 |         | "        |  |  |  |