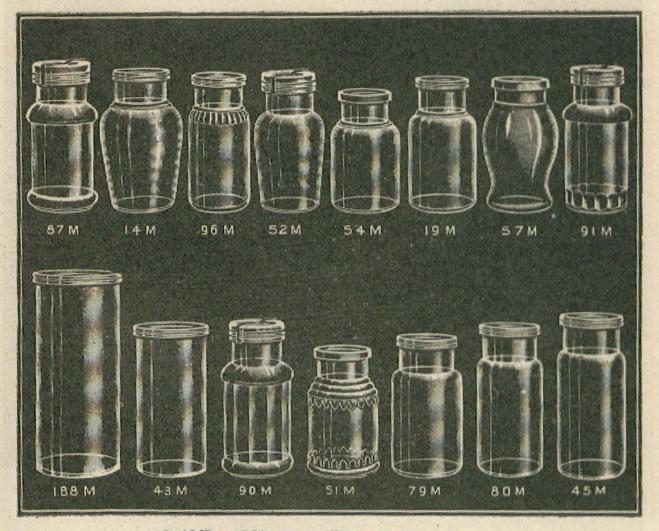

erve Jar.
  45
         46
              135 M.
                          10-oz. Octagon Preserve Jar.
   64
         ..
               84 M.
                          12-oz. Octagon Preserve Jar.
   64
         46
              196 M.
                          14-oz. Octagon Preserve Jar.
   46
         64-
                          16-oz. Octagon Preserve Jar.
20-oz. Octagon Preserve Jar.
                86 M.
         .66
                48 M.
         46 '
                46 M.
                          24-oz. Octagon Preserve Jar.
                          32-oz. Octagon Preserve Jar.
```

If interested get Special Net Prices on above, either in bulk or packed in Reshipping Cases, complete with partition packers, or other device, as desired.

Net Prices Only on Machine Made Bottles.



Mould No. 87 M. 12-oz. Windsor Preserve Jar. 14 M. 14-oz. Fleur de Lis Preserve. 96 M. 10-oz, Birmingham Preserve. 52 M. 10-oz. Dewey Preserve Jar. 54 M. 10-oz. Round Preserve Jar. 24 19 M. 12-oz. Round Preserve Jar. 66 57 M. 12-oz. Strawberry Preserve Jar. 46 91 M. 12-oz. Buckingham Preserve Jar. 188 M. Two Pound Express Preserve. 46 43 M. One Pound Express Preserve. 44 14 90 M. 12-oz. Albion Preserve, Dunkley. 51 M. 10-oz. Osborne Preserve Jar. 44 79 M. One Pound Long Preserve Jar. 80 M. One and One-Half Pound Long Preserve Jar. One Pound Monarch Preserve Jar.

If interested get special Net Prices on above either in bulk or complete in Reshipping Cases with partition packing or any other device as desired.

Net Prices Only on Machine Made Bottles.



4-oz. Capacity Square Shoe Dressing