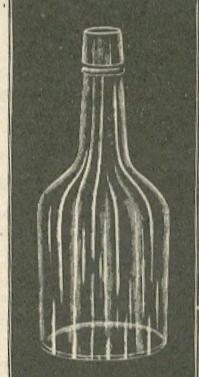

per gross, \$30 75 Half-Gallons, in ½-gross cases 48 00 Gallons, in ½-gross cases 75 75

Trade Discount.

#### PINT SPRING WATER.

MOULD No. 37. FLINT, GREEN OR AMBER.

#### QUART SPRING WATER.

MOULD No. 38.



Mould Nos. 37 and 28.

DIMENSIONS

GIVEN

ON

THIS

PAGE

ARE

#### FLINT, GREEN OR AMBER.

SMALL PORTER. No. 35.

Round Name Plate with Plain Back.

DIMENSIONS.

Height, about 71/4 inches. Width, '' 23/4 '! Cap., '' 10 ounces. Weight, '' 13 ''



PLAIN TURNED MOULD.

No Lettering.



Bottles on this page usually finished for Corks. Any desired regular finish including the Crown Cork can be secured on order.

#### HUNYADI JANOS.

GREEN OR AMBER.

Pints, capacity, 12 ounces. Quarts, " 24 "

Finished for Corks. Can furnish in the Imported Color on order.

Net Prices on application.



Mould No. 36.



Mould No. 35.

Hunyadi.



APPROXIMATE ONLY. GET SAMPLE FOR ACCURACY

#### SPRING STOPPERS.



In order to be able to insure our customers the very best Spring Stoppers obtainable we have had made for us a Special Guaranteed Grade. These Stoppers have our Initials stamped into them as per cut herewith.

Unless otherwise instructed we fill all orders with these stoppers. They can be relied upon, as they are honestly made of the best materials. They have a Double

Guarantee-our own and the manufacturer's. We know they will give satisfaction in use, and ask no more for them from our customers than they would pay for ordinary grades.

We can also furnish the celebrated

#### PUTNAM'S LIGHTNING STOPPER.



which we offer to the trade either attached to bottles or in bulk. Bot