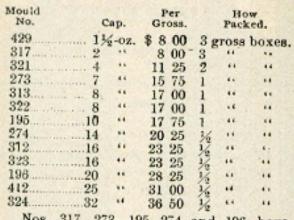

- | oz. cap | \$13 | 25 | per gro. | 16  | ro. Boxes. |
|----|---------|------|----|----------|-----|------------|
| 10 | 14.2    | 15   | 75 | **       | 1   | **         |
| 14 | **      | 18   | 75 | 44       | 1/2 | 44         |
| 16 | ****    | 18   | 75 | 44       | 1/2 | "          |
| 18 | 11      | 20   | 50 | "        | 1/2 | 1.0        |
| 27 | 11      | 28   | 00 | **       | 1/2 |            |
| 30 | **      | 28   | 00 | 41       | 1/2 | "          |
| 32 | 11      | 30   | 75 | 41       | 1/2 | **         |
| 64 | 11      | 58   | 50 | **       | 1/6 | **         |

½ Pint, No. 105 M., Pints, No. 106 M. and Quarts, No. 199 M., finished either for Phœnix or Dunkley Glass Cap. See Page 278. Net Prices on Machine Ware.



Brandy Cherry.

#### FLAT WHISKIES.

#### AMBER GLASS.



Nos. 317, 273, 195, 274 and 196 have Round Name Plates. Nos. 313 and 312 have one whole side for

Name Plate.

Nos. 321, 322, 323, 324 and 412 have narrow strip name plate across bottom of one side.

On order can finish for Glass Stopper with Shell Cork or for inside Screw Cap, see Pages 162 and 160.



No. 208



#### ANGOSTURA BITTERS.

AMBER GLASS.

Mould No. 208, 10-oz ..... \$18 00 per gross." One gross boxes.

# ROYAL BITTERS OR FLAT WHISKIES, FLUTED.

#### AMBER GLASS.

| Mould<br>No. Cap. |     |       |      | er<br>088. |     | How<br>Packed, |        |  |  |
|-------------------|-----|-------|------|------------|-----|----------------|--------|--|--|
| 289               | 11/ | é-oz. | \$ 8 | 00         | 3   | gross          | boxes. |  |  |
| 290               |     |