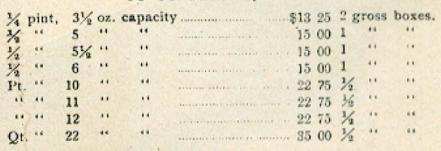

00    | ** | 1  |       | **     |
| 1/2     | 8      | 11  | - 11     |                                         | 17   | 00    | ** | 1  | - 11  |        |
| Pint,   | 10     | 4.4 |          |                                         | 22   | 75    | ** | 3/ |       | 44     |
| .4      | 11     | 11  |          |                                         |      | 75    |    |    |       |        |
|         | 12     | 44  | **       |                                         | 22   | 75    |    | 3/ |       |        |
| Qt.     | 24     | **  |          | *************************************** | 35   | 00    | ** | 1/ | É "   | "      |
| 100 m   |        |     |          |                                         |      |       |    |    |       |        |





#### JO JO FLASKS, FLINT.



The 3½ oz. and 5½ oz. Jo Jo can be furnished lettered on order, as moulds have plates.

Any of the flasks quoted on this page can be made in Green or Amber Glass at special net prices on order only.



#### OLYMPIA FLASK.

Name Copyrighted. Patented Aug. 9th, 1898.



WE take pleasure in presenting to the trade our new Olympia Flask, in whose shape we have carefully avoided all the objectionable features of ordinary flasks, but preserving their good points and uniting them in a novel design, which, as will be noted by reference to the illustration on this page, is not only pleasing to the eye, but is strong and handy, too.

SIZES AND LIST PRICES OF OLYMPIA FLASKS.

|         | 11/2 | oz. | cap., | \$12 | 00 | per  | gross, | 3   | gross | boxes. |
|---------|------|-----|-------|------|-