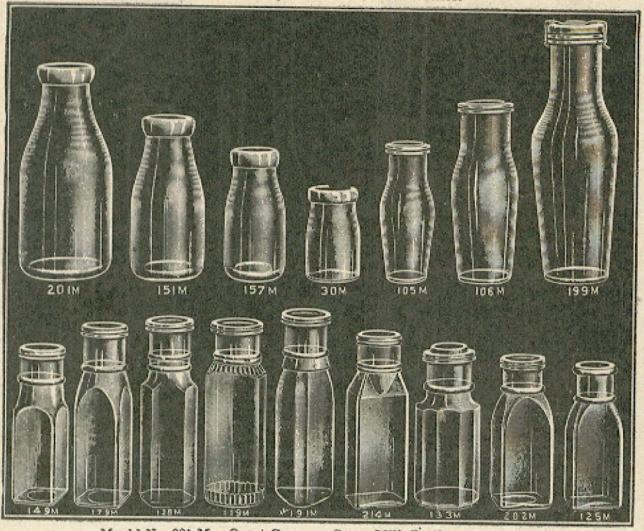

| Discount Quoted on Application.                                                | 1             |

#### Part X.

#### MACHINE MADE BOTTLES.

We list and illustrate below and on following pages about 150 Machine Made bottles of various kinds.

The items are arranged in groups, according to their uses. Below each group will be found descriptive names with the appropriate mould numbers. In identifying a machine made bottle by number, please give the list number followed by the letter "M," indicating "Machine Made," thus avoiding confusion.

Net Prices Only on Machine Made Bottles.



Mould No. 201 M. Quart Common Sense Milk Bottle. 151 M. Pint Common Sense Milk Bottle. 46 157 M. Half Pint Common Sense Milk Bottle. 30 M. Quarter Pint Common Sense Milk Bottle. Half Pint Brandy Cherry Bottle, 105 M. 106 M. Pint Brandy Cherry Bottle. 199 M. Quart Brandy Cherry Bottle. 149 M. 8-oz. American Pickle Bottle. 179 M. 8-oz. Tennessee Pickle Bottle. 128 M. 9-oz. Hexagon Pickle Bottle. 9-oz. Oval Pickle Bottle. 119 M. 191 M. 8-oz. Triangle Pickle Bottle. 8-oz. Oblong Pickle Bottle. 214 M. 133 M. 8-oz. Majestic Pickle Bottle. 202 M. 8-oz. American Horse Radish (48 M. M. Phoenix.) 125 M. 6-oz. American Horse Radish Bottle, Cork Finish.

Net Prices Only on Machine Made Ware.



4-oz. Pot Mustard Bottle. 121 5-oz. St. Louis Mustard (Disc Top.) 26 M. 5-oz. St. Louis Mustard, Tin Top.