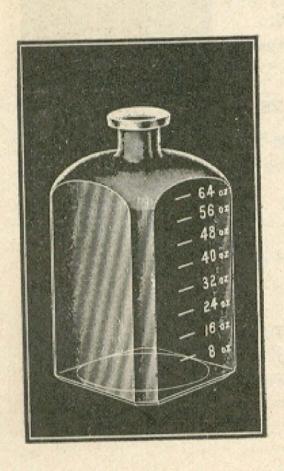

6      | ·  | 66    | 66     |



Concave Blake.



Packer.



# EMBALMING FLUID BOTTLES.

TALL ROUND CORNERED—GRADUATED.

PLATE MOULD.

64-oz, capacity.....\$61 00 per gross 1/4 Gross Boxes.

This style is finished for Lightning Stopper as per cut, or plain cork. Bottles furnished complete with Iron or Porcelain Stoppers at special net prices. Above prices are without stoppers.

# SQUAT CHAMFERED CORNER—Graduated.

32-oz., Wide Mouth, \$37 50 per Gro., ½ Gross Boxes. 32-oz., Narrow ' 36 50 ' ' ½ ' ' 64-oz., ' ' 61 00 ' ' ½ '' ''

In ordering specify whether Narrow or Wide Mouth bottle is required.

# TALL CHAMFERED CORNER - Graduated.

64-oz. capacity.....\$61 00 per Gross 3/4 Gro. Boxes.

All above can be furnished lettered if preferred at a nominal additional cost for lettering plate.









Royal Pomade.

#### ROYAL POMADES.

|    |     | Per C                                   | Gro | SS. |   |       |        |
|----|-----|-----------------------------------------|-----|-----|---|-------|--------|
| I- | 02  |                                         | \$6 | 50  | 6 | Gross | Boxes. |
| 2  | 1.4 |                                         | 7   | 50  | 5 | 64    | 14     |
|    |     | *************************************** |     |     |   | **    | - 11   |
| 4  | 46  | *************************               | 10  | 50  | 2 |       | - 11   |

#### ROUND POMADE BOTTLES-FLINT

| 1 100 |    | Per                                     |    |    |   |       |        |
|-------|----|-----------------------------------------|----|----|---|-------|--------|
| 1/2   | oz | \$