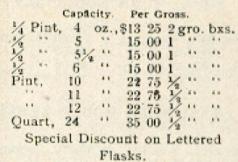

er Gro.

24 Pt., 4 oz., \$13 25 in 2 gr.bxs.

25 '' 5 '' 15 00 '' 1 ''

26 '' 6 '' 15 00 '' 1 ''

27 '' 8 '' 17 00 '' 1 ''

28 '' 17 00 '' 1 ''

29 75 '' 14 ''

20 75 '' 14 ''

21 Qt., 24 '' 35 00 '' 14 ''

#### CREEDMOOR FLASKS.

FLINT.

Capacity. Per Gro.

½ Pt., 6 oz., \$15 00 in 1 gr.bxs.
Pint, 12 " 22 75" ½ "
Qt., 24 " 35 00" ½ "

#### BELL PUNCH FLASKS.

Capacity. Per Gro.
5 oz., \$15 00 in 1 gross boxes
10 '' 22 75 '' 1/2 ''
20 '' 35 00 '' 1/2 ''

Concave sides. A large appearing flask for the capacity.

#### DIAMOND PICNIC.

FLINT.

Capacity. Per Gro. 1/2 Pt., 6 oz., \$15 (00 in 1 gr. bxs. Pint, 12 " 22 75 " 1/2 " Plate Moulds.

Any of these flasks in Amber or Green Glass on order. Special net prices.



Barrel.



Creedmoor.



Diamond.

## LETTERED SHOO-FLY FLASKS.



Shoo-Fly.



#### LETTERED SHOO-FLY FLASKS.

Full Measure.

Per Gross.

| 1/2 Pint | 817 | 00 | 1   | gross | boxes. |
|----------|-----|----|-----|-------|--------|
| Pints    | 25  | 00 | 1/2 |       | 4.4    |
| Pints    | 39  | 00 | 3/2 | **    | - 11   |

Special Discount on Lettered Flasks.

### LETTERED PICNIC FLASKS.



Special Discount on Lettered Flasks.



| LE | TT | E | RE | D. |  |
|----|----|---|----|----|--|
|    |    |   |    |    |  |

|         |     |     | Bxs. |    |     |
|---------|-----|-----|------|----|-----|
| 1/4 Pt. | , 3 | OZ  | \$5  | 25 | 2   |
| 1/2 "   | 6   | *** | 7    | 25 | 1   |
| Pts.,   | 12  |     | 9    | 75 | 1/2 |

Net prices in Green or Amber Glass cheerfully furnished on application.

Lettered Plates made on short notice for any of these moulds at price