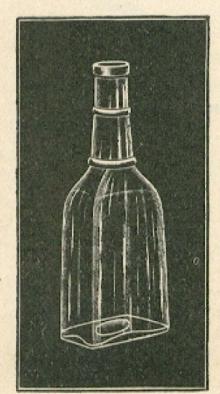

capacity.

## FLAT PEPPER SAUCE.

1-oz. capacity. 6-oz. capacity.

Net prices only this page.



Grape Juice.



Fluted.



## GRAPE JUICE BOTTLES.

Halí Pints, 8-oz. capacity. Pints. 16-oz. capacity. Quarts, 32-02. capacity, Finished for Corks in Flint Glass.

## DECAGON CATSUPS.

SCREW CAP.

Half-Pints, 8-oz. capacity. Pints. 16-oz. capacity. Quarts. 28-oz. capacity Quarts, 32-oz. capacity. Caps extra according to quality. A new shape of exceptional style.

## FLUTED PEPPER SAUCE.

6-oz. capacity Net prices only on above.



Fluted.

FLUTED DECANTERS.

GREEN GLASS.

Pints, 10 oz, capacity. Qts., 14 " "

Net prices for same in Flint Glass, if desired.

PLAIN

DECANTERS.

GREEN GLASS.

Pints, 12 oz. capacity. Qts., 16 " "

Net prices in Flint Glass on . application.



Plain Decanter.





Obelisk.

## OBELISK CATSUPS.

FLINT GLASS.

Pints, holding 10 oz. Qts., " 16 "

Quote net prices only in Green Glass on application.

FANCY CATSUP. FLINT, SCREW TOP.

Pints, 12 oz. capacity. Net prices on application. This is a new and attractive shape.

Net prices only this page.



Fancy Catsup.



Finished.

CHAMPAGNE CATSUPS, FINISHED, SCREW TOP.

#### FLINT GLASS.

| 1/2 pints, | a  | oz. |
|------------|----|-----|
|            | 7  | 6 . |
| 1/2 ::     | 8  | 44  |
| Pints,     | 10 | 44  |
| 44         | 12 | 46  |
| 46         | 13 | 44  |
| 44         | 14 | 44  |
| 46         | 16 |     |
| 16         | 17 | 16  |
| Quarte     | 28 | 4.6 |

Net prices, complete with caps if desired.

#### FLUTED CHAMPAGNE CATSUPS.

#### FLINT

1/2 pint. 8 oz. Pints, 16 " Quarts, 28 "

Net pri