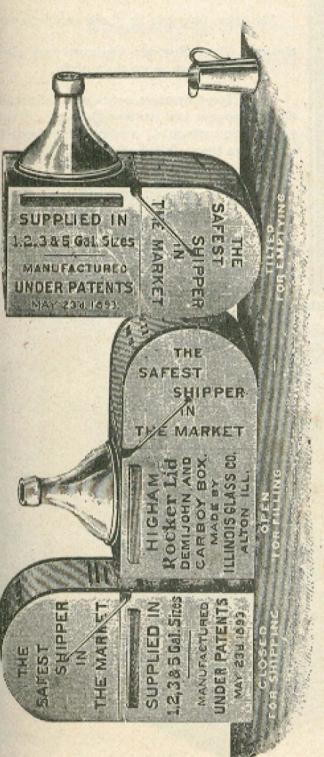

uyer.

### SPECIALTIES.

### SKELETON DEMIJOHN.

For Laboratory Work or Spring Water Distribution.

A new container of high merit. Bottles are of clear, light green glass, affording opportunity for minute and intelligent inspection of contents. The protection against breakage at the bottom is perfect, while the four upright canes or standards afford security for the sides and serve as substantial handles. For the display and distribution of spring waters or intelligent laboratory work this package has no equal.

#### SIZES AND PRICES.

| 2 | gallon | 40c | each. |
|---|--------|-----|-------|
| 3 | **     | 65e | **    |
| 5 |        | 80c |       |



### HIGHAM ROCKER LID DEMIJOHN AND CARBOY BOX.

Regular stock carried without lettering. Special Orders can be printed as desired.

23.50



The Round Top cover, will be noted by reference to the cut, serves three distinct and useful purposes above cut shows the HIGHAM ROCKER LID DEMIJOHN AND CARBOY BOX.

AS A COVER, it affords safety in shipment and storage.

IT PERMITS FULL EXPOSURE of bottle and contents when filling, preventing accident and loss

Built for service, strongly ironed, with bottles carefully insulated against breakage, this carrier is matchless AS A ROCKER BOTTOM, it allows contents to be emptied slowly or quickly, and without waste.

material

easily For Acids and other Corrosive Liquids, bottles can be furnished with a new patent stopper, Waters, Extracts, or Liquids of any kind. for the safe shipment and storage of Acids, Liquors,

# NET PRICES.

applied, neat and effective, without great expense.

| eac