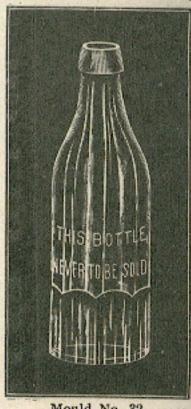

ght 14

LARGE. MOULD No. 3114. Round Name Plate. Plain Back Height about 9 inches. Width " 276" Capacity " 9 ounces.
Weight " 16 "



SMALL. MOULD No. 30.

Round Name Plate. Lettered on Back : "This Bottle is Never Sold." Height .....about 91/4 inches.

Width 21 0 Capacity 4 10 ounces.
Weight 16 "

MEDIUM. MOULD No. 30A.

Height ..... about 915 inches. Width 278 "Capacity "9 ounces Weight "16 " ounces.

LARGE. MOULD No. 301/4.

Round Name Plate. Plain Back Height ..... about 101/4 inches. Width 21 Capacity 4 125 Weight 20 121% ounces.

#### FLUTED WEISS BEER. MOULD No. 32.

Round Name Plate. Lettered on Back as per Cut. Height..... about 81/2 inches. 

All Weiss Beers finished for Putnam's Lightning Stoppers unless otherwise ordered. NET PRICES ON APPLICATION,



Mould Nos. 31 and 311/4.



Mould No. 32.

#### FLINT, GREEN OR AMBER.



No. 321/2.

#### WEISS BEERS.

CONTINUED.

MOULD No. 321/2.

| Heighta  | bout | 8%   | inches. |
|----------|------|------|---------|
| Width    | 44   | 23/4 |         |
| Capacity | 11   | 12   | ounces. |
| Weight   | 44   | 18   | ."      |

Round Name Plate. Back lettered "This Bottle not to be sold."

MOULD No. 27%.

| Heigth   | about | 83/16 | inches. |
|----------|-------|-------|---------|
| Width    |       | 23/4  | 44      |
| Capacity |       | 11    | ounces. |
| Weight   | 11    | 18    | 41      |

Round Name Plate, Plain Back. Weiss Beers usually finished for Lightning Stoppers. Can also furnish for Cork, Baltimore Seal or Crown Cork.



No. 27%.



Mould No. 522.

#### MOULD No. 522.

| Height   | about | 9 in | ches. |
|-