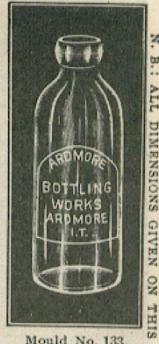

| 9914 |        | 714 "                  | 22 "                 | 8 "                    | 15      | Round.       | Plain.                    |
|     | 991% | **     | 7 T 8 ""               | 27 "                 | 8 "                    | 15 "    | Round.       | Plain.                    |
|     | Nos. | 66B at | nd 77 are finish       | hed for Hutchin      | seen Ctenner           | D. lei- | Deal on Cart | - 1 3172                  |

Nos. 66B and 77 are finished for Hutchinson Stopper, Baltimore Seal, or Cork and Wire. No. 88 specially designed for Mathews' Patent Stopper.

Nos. 99, 99% and 99% are designed especially for the Crown Cork.



Mould No. 99.



Mould No. 991/4.



Mould No. 991/6.

PRICES ON SODAS ALWAYS NET ON APPLICATION.







Mould No. 111.



Mould No. 122.



Mould No. 133.

PAGE ARE APPROXIMATE

ONLY.

SAMPLE

FOR ACCURACY

| ottle. |
|--------|
| this   |
|        |
|        |
|        |
| OF T   |
|        |
| 100    |
|        |

Nos. 111, 122, 133, 144 and 166 finished for Hutchinson Stopper Baltimore Seal or Cork and Wire. No. 155 is designed especially for Twitchell's Floating Ball.







Mould No. 155. PRICES ON SODAS ALWAYS NET ON APPLICATION.



Mould No. 166.



#### Mould No. 177.

#### ALL SODAS MADE IN GREEN GLASS UNLESS OTHERWISE ORDERED.



Mould No. 188.



Mould No. 199.

#### SODAS, OR MINERAL WATER BOTTLES.

| No. | 177.               | Height,<br>About 10 inches. | Width.<br>2 3-4 inches.      | Capacity. | Weight.<br>22 ounces. | Name Plate.<br>Round. | Back of Bottle,<br>Full Pint. |
|-----|--------------------|-------