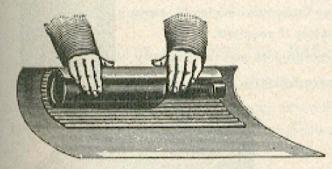

-----|
| Pints and Quarts, packed in bundles of | 2000 |

#### BOTTLE WRAPPERS.



#### THE UNPRESSED CLIMAX BOTTLE WRAPPER.

The construction and application of this wrapper is the same as the regular Climax, except that the top is not crimped in or pressed. Its special use is in packing small bottles in large packages like drums, etc.

Made to fit any regular bottle of suitable shape and size.

Write for prices and other particulars, if interested.

#### THE TUBE WRAPPER.

Made of single-taced corrugated paper to fit any suitably shaped bottle. It affords a better protection than the Climax, but costs more of necessity. The application is the same as the Climax, affording an almost absolute protection against breakage in large packages. See Drum, page 181.

Net prices on application.





#### THE CHAMPION BOTTLE WRAPPER

is composed of an inside sheet of single-faced corrugated straw board, equal in length and circumference to the bottle protected, and is pasted fast to the outside manilla paper flap, with gummed edge ready to secure, and of sufficient length to fold at the ends.

| O  | -1 | to fit | 8s Standard Brandy.      | No. 19 to fit 8s Minnesota Brandy |
|----|----|--------|--------------------------|-----------------------------------|
| ** | 2  | 1.0    | 58 ' '' ''               | 20 58                             |
| 44 | 3  | 14     | 48                       | " 21 " 48. " "                    |
| 66 | 4  | 14 .   | 8s Tall Seal "           | " 22 " 6-oz. Philadelphia Oval    |
| 44 | 5  | 44     | 58 "                     | " 23 " 7-oz. " " "