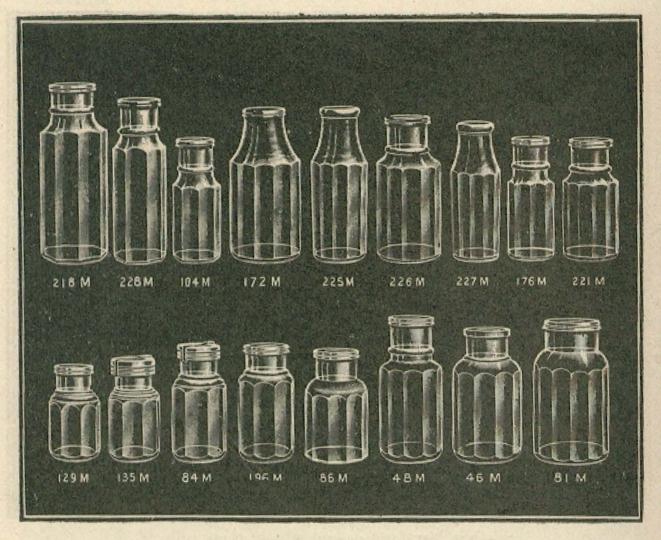

. St. Louis Mustard (Disc Top.) 26 M. 5-oz. St. Louis Mustard, Tin Top. 24 M. 10-oz. Barrel Mustard or Pickle Bottle 178 M. 8-oz. Dome Top Mustard. 107 M. 8-oz. Chicago Mustard, Screw Cap. 6-oz. Pear Shaped Fluted Mustard. 146 140 M. 6-oz. Fluted Mustard Bottles. 156 M. 4-oz, Obelisk Olive (Cork finish). M. 4-oz. Obelisk Olive (Phoenix top), 212 33 M. 6-oz. Obelisk Olive Bottle. 108 M. 4-oz. Straight Mustard Bottle, Phoenix. 114 M. 8-oz. Straight Mustard Bottle, Phoenix. 113 M. 8-oz. Straight Pickle Bottle, Phoenix. 235 M. 14-oz. Straight Mustard Bottle, Phoenix, 15 115 M. 16-oz. Straight Pickle Bottle, Phoenix.

If interested, get special Net Prices on above, either in bulk or packed in Reshipping Cases, complete with any desired packing device.

Net Prices Only on Machine Made Bottles.



```
Mould No. 218 M.
                          24-oz. Olympia Pickle Bottle, Phoenix.
              228 M.
                          15-oz. Olympia Pickle Bottle, Phoenix.
10-oz. Olympia Pickle Bottle, Phoenix.
              104 M.
  44
                          32-oz. Fluted Chow, Cork Finish.
18-oz. Fluted Chow, Cork Finish.
24-oz. Fluted Preserve Jar, Phoenix.
12-oz. Fluted Chow, Cork Finish.
              172 M.
              225 M.
   ..
         44
              226 M.
   46
         64
              227 M.
         44
                           7-oz. Olympia Pickle Bottle, Phoenix.
              176 M.
              221 M.
                          12-oz. Fluted Preserve Jar, Phoenix.
              129 M.
                           8-oz. Octagon Preserve Jar.
  45
         46