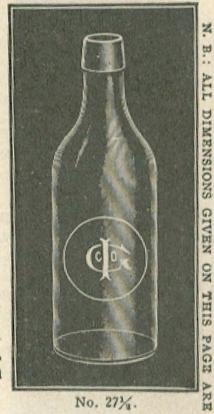

oppers unless otherwise ordered. NET PRICES ON APPLICATION,



Mould Nos. 31 and 311/4.



Mould No. 32.

#### FLINT, GREEN OR AMBER.



No. 321/2.

#### WEISS BEERS.

CONTINUED.

MOULD No. 321/2.

| Heighta  | bout | 8%   | inches. |
|----------|------|------|---------|
| Width    | 44   | 23/4 |         |
| Capacity | 11   | 12   | ounces. |
| Weight   | 44   | 18   | ."      |

Round Name Plate. Back lettered "This Bottle not to be sold."

MOULD No. 27%.

| Heigth   | about | 83/16 | inches. |
|----------|-------|-------|---------|
| Width    |       | 23/4  | 44      |
| Capacity |       | 11    | ounces. |
| Weight   | 11    | 18    | 41      |

Round Name Plate, Plain Back. Weiss Beers usually finished for Lightning Stoppers. Can also furnish for Cork, Baltimore Seal or Crown Cork.



No. 27%.



Mould No. 522.

#### MOULD No. 522.

| Height   | about | 9 in | ches. |
|----------|-------|------|-------|
| Width    | **    | 23/8 | 41    |
| Capacity | . "   | 9    | ozs.  |
| Weight   |       | 16   | - (1  |

Round Name Plate. Back lettered, "This Bottle is not to be sold."

Net prices only on Weiss Beers.

For finish, see note under No. 271/2, this page.

#### MALT EXTRACT.

No. 34.

DIMENSIONS.

| Height   | about | 8%  | inches. |
|----------|-------|-----|---------|
| Width    |       | 31/ | 16      |
| Capacity | 44    | 14  | ounces. |
| Weight   |       | 16  | 41      |

Usually made in Amber Glass and finished for Corks.

Net prices only on bottles shown on this page.



Mould No. 34.



Mould Nos, 40, 41 and 43.

#### ACTUAL CAPACITY PACKERS.

FOR MINERAL