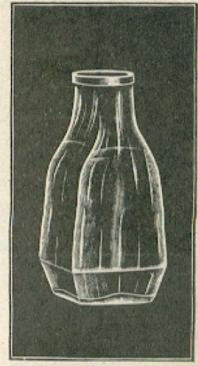

#### MISSISSIPPI OIL PANELS.

FOUR SIDES PANELED.

|   | Per Gross. |       |          |      |    |    |   |       |        |  |
|---|------------|-------|----------|------|----|----|---|-------|--------|--|
| 1 | -0Z.,      | 5-dr. | capacity | \$   | 7  | 25 | 5 | Cross | Boxes. |  |
|   |            | 1-oz. | - 66     |      |    | 50 |   | 44    | 44     |  |
|   |            | 11/8  | - (1     | 1004 | 9  | 50 | 3 | **    | - 44   |  |
| 3 | **         | 134   | - 66     | ner: | 11 | 25 | 2 | **    | 66     |  |
| 4 |            | 21/2  | ***      |      | 12 | 25 | 2 | **    |        |  |
| 6 | 11         | 316   | 18       |      |    | 25 |   | 16    |        |  |
| 8 | 46         | 41/2  |          |      |    | 00 |   | **    | **     |  |