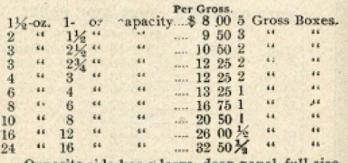

| GI  | OFS |    |       |       |
|---------|----------|-----------------------------------------|-----|-----|----|-------|-------|
| 3/4.0Z. | capacity | \$                                      | 7   | 50  | 5  | Gross | Boxes |
| 1       |          | *************************************** | 8   | 00  | 5  | **    | **    |
| 13/8 "  | 44       | *************************************** | 9   | 50  | 3  | **    | **    |
| 11/2 44 | 44       |                                         | 9   | 50  | 3  | 44    | - 64  |
| 3       | 16       | **********                              | 11  | 50  | 2  | - 11  | - 44  |
|         | 11% and  | d 3 oz. are Pl                          | ate | M   | ot | ılds. |       |

#### DIXIE PANELS—FLINT. FOUR SIDE PANEL.



Opposite side has a large, deep panel, full size of the bottle, rectilinear except top, which is curved same as the shoulder of the bottle.



Plain Oval Panel.



Taper Panel, Extra Tall.



Dixie Panel.



Taper Panel.



Oval Ball Neck.



#### BALL NECK PANELS.

#### No. 13 STYLE (EXTRA TALL.)

|    | 25                                     | 5 Gr                                                                                             | oss Boxes                                                              |
|----|----------------------------------------|--------------------------------------------------------------------------------------------------|------------------------------------------------------------------------|
|    | 50                                     | 5