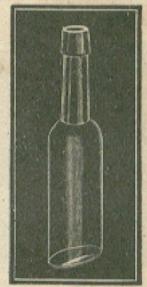

ll its dimensions to suit special conditions.

### ROOT BEER EXTRACT.

3-oz. capacity, \$10 25 per gross; 2-gross boxes.

This is a modified French Square, with special finish and extra heavy blown, so as to bear carriage well.

### OVAL CASTOR OILS

01

### LEMON SYRUPS.

Capacity. Per Gross.

| 20 | to | gallon, | 6    | oz., | \$11 | 75 | 1-8 | ross | boxes. |
|----|----|---------|------|------|------|----|-----|------|--------|
| 30 |    | 110     | 4    | **   | 10   | 50 | 1   | - 44 | **     |
| 40 | 44 | **      | 3    | 44   | 9    | 00 | 2   | 44   | 44     |
| 50 |    | - 44    | 21/2 | **   | 8    | 25 | 2   | 68   | **     |
| 60 |    | - 44    | 2    | **   | 7    | 75 | .2  | 44   | 44     |

A new shape of large appearance and pleasing design.



Long Neck Sarsaparilla.





Oval Castor Oil.



Long Neck Panel,

Square Shoulder.



Root Beer Extract.



Tall Castor Oil.



Florida Water.



Bluing or Ammonia Oval.



Vermifuge.



Genuine Essence.



Godfrey's Cordial.



Liquid Opodeldoc.



Bateman's.



British Oil



Nerve and Bone Liniment.



Solid Opodeldoc.



Turlington.

(See next page for prices and sizes.)

## GREEN GLASSWARE

## ROUND CASTOR OIL BOTTLES, OR LEMON SYRUPS.

| TALL | OR | SHO | RT. |
|------|----|-----|-----|
|------|----|-----|-----|

| 6   | to Gallo | n, or 2 | 1 07