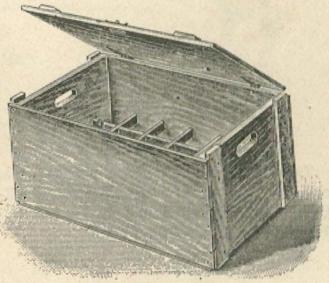

***********************                              |                          | . 69 cents.<br>\$1 00    | *************************************** |
| 1 2 | 11   | Quarts                       | ***************************************                              | 52 cents.<br>85 cents.   |                          |                                         |

The upper cut shows the style and make up of the No. 9 case when adapted to ½ Pint and Pint Bottles, 4 and 6 dozen capacity. The lower cut shows the proportions when built for 1 and 2 dozen Pints and Quarts.

The above prices are figured on Sound Dry Cotton Wood boxes with Gum Ends, a construction that will outlast pine boxes 2 to 1.

If a cheaper box is required we can make them, but recommend the above as more truly economical.



No. 9 Style, Deep.

#### BOX LOCKS.



THE LEO LOCK.

On this and the following page we illustrate five of our best Box Locks. They differ materially from each other, but all have their points of excellence which will readily appear from an examination of the cuts. Most of them are familiar and well tried Locks.' We have purchased the Patents on all these Locks and are prepared to furnish BOX MANU-FACTURERS with them at the very lowest prices consistent with excellence of material and workmanship. Being thor-

oughly protected by the United States Patent Office, care should be used in purchasing from unauthorized sources. Correspondence solicited.

#### THE LEO LOCK.

Pat. Oct. 6, 1896.

Strong, simple, compact and secure. It locks itself and is easily unlocked without injury to the fing