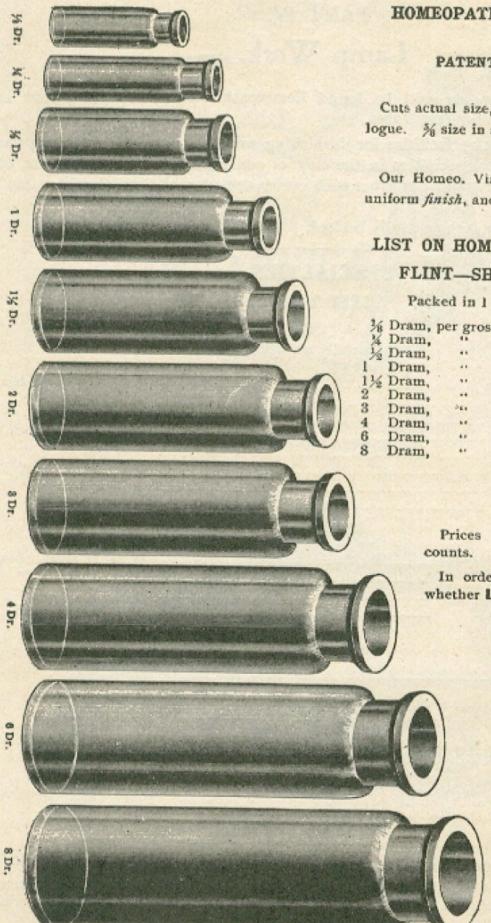

|       | 16     | 6 | 50    |

Other sizes to order. All prices subject to trade discount.

Special care has been taken in the production of our Test Tubes from the selection of materials to the annealing of the finished product, which will bear favorable comparison with that of any manufacturer of this or foreign countries.



## HOMEOPATHIC TUBE VIALS.

### PATENT LIP-SEORT.

Cuts actual size, this page of large catalogue. % size in small catalogue.

Our Homeo. Vials are of good weight, uniform finish, and carefully annealed.

# LIST ON HOMEOPATHIC VIALS, FLINT—SHORT OR LONG.

Packed in I gross Paper Boxes.

| 1/8 | Dram, | per gross |