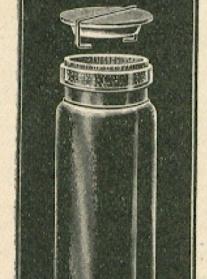

W CAP

3 oz. capacity, nickel caps.

TAPER SPICE—Screw Cap.
ROUNDED CORNERS.

2 oz. capacity, flint with perforated caps.

A new and very attractive package.

Net prices only on above.

Net Prices Only.

#### SCREW TOP LISTONS.

FLINT OR AMBER.
Complete with Metal Caps.



16 ...

4 and 8 oz. also made extra Wide Mouth, if preferred.



SCREW CAP.

4 oz. capacity.

8 " "

16 " No. 78 M

Complete with Caps.



Tall Condiment.



Liston.

#### TALL CONDIMENTS.

GLASS STOPPERS.

8 oz. capacity.

Retaining Wires and Cork Strips extra.

This container overcomes the objection some entertain to the contact of a Rubber Washer or Metal Cap with food contents.



SCREW CAP.

2 oz. capacity, No. 136 M.
4 '' '' 29 M.
8 '' '' 99 M.

Complete with Nickeled Caps; furnished with Cork or Pulp Cap liners.



Glass Top Condiment.





University Condiment.

# ILLUSTRATED CATALOGUE.

#### PART IX.

This department of our Catalogue comprises all of those bottles which are used by Bottlers of Soda Water, Lager Beer, Weiss Beer, Mineral Waters, Ale, Porter and Cases for same.

We have given great attention to this particular branch of our business, and can assure our patrons that in the variety of shapes, toughness of glass, excellency of workmanship and careful attention to the finish and selection of ware, we have spared neither expense nor care.

The extent of our business in this particular direction, taken in conjunction with its annual increase, we are only able to explain on the ground that the trade

recognizes our product as superior.

We would direct special attention to our line of Cas