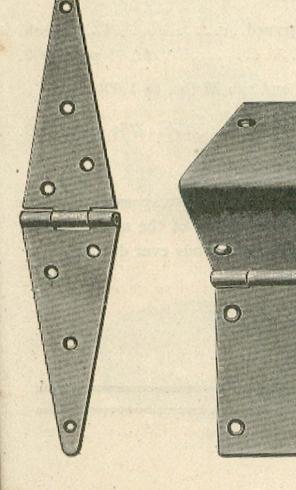

#### PATENT TWISTED WIRE STRAP

for boxes, which is far superior to the old style Band Iron. More economical, more easily applied, more serviceable.

Cut in lengths as required, at 60 cents per 100 feet. In coils of 3,000 to

5,000 feet, special prices furnished on inquiry.

#### BOX TRIMMINGS.,

In addition to Box Locks previously shown, we carry in stock a supply of the following Standard Box Trimmings which are specially designed for the purpose. They are strong, well made and properly countersunk for box use. We will be glad to furnish same in large or small quantities as needed—see Cuts below.

#### PLAIN STRAP HINGES.

4 inch 50c. per dozen pairs.

#### SPECIAL BENT HINGES.

#### HASP AND STAPLES.

3 inch 50c. per dozen pairs, plain.
90c. "with catch.

Discount on Jobbing Orders.







#### SEAL PRESSES, SEALS AND WIRES.



SEAL PRESS.

The cut above shows our new perfected Seal Press, for use in connection with the lead seals and wires shown below, for the better protection of bottle cases in transit or storage. Seal presses can be furnished either plain or with engraved dies which will produce an initial, monogram or other small distinctive design, as desired. No additional cost for engraved dies.

#### PRICE LIST.

Seal Press, 10% inches long, plain or engraved......\$3 25 each.

No. 5 Lead Seals, perforated for wires......\$2 75 per 1,000.

No. 5 Seals are 34 inch diameter, and run 27 lbs. to 1,000.

The cut below shows wire and seal together after passing through press. This device in actual practice has proven one of the most effectual safe-guards in the ship