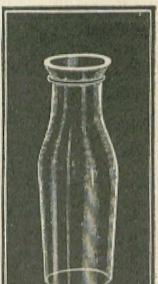

lare mouth like cut, or straight finish if preferred.

| 8- | oz. cap | \$13 | 25 | per gro. | 16  | ro. Boxes. |
|----|---------|------|----|----------|-----|------------|
| 10 | 14.2    | 15   | 75 | **       | 1   | **         |
| 14 | **      | 18   | 75 | 44       | 1/2 | 44         |
| 16 | ****    | 18   | 75 | 44       | 1/2 | "          |
| 18 | 11      | 20   | 50 | "        | 1/2 | 1.0        |
| 27 | 11      | 28   | 00 | **       | 1/2 |            |
| 30 | **      | 28   | 00 | 41       | 1/2 | "          |
| 32 | 11      | 30   | 75 | 41       | 1/2 | **         |
| 64 | 11      | 58   | 50 | **       | 1/6 | **         |

½ Pint, No. 105 M., Pints, No. 106 M. and Quarts, No. 199 M., finished either for Phœnix or Dunkley Glass Cap. See Page 278. Net Prices on Machine Ware.



Brandy Cherry.

#### FLAT WHISKIES.

#### AMBER GLASS.



Nos. 317, 273, 195, 274 and 196 have Round Name Plates. Nos. 313 and 312 have one whole side for

Name Plate.

Nos. 321, 322, 323, 324 and 412 have narrow strip name plate across bottom of one side.

On order can finish for Glass Stopper with Shell Cork or for inside Screw Cap, see Pages 162 and 160.



No. 208



#### ANGOSTURA BITTERS.

AMBER GLASS.

Mould No. 208, 10-oz ..... \$18 00 per gross." One gross boxes.

# ROYAL BITTERS OR FLAT WHISKIES, FLUTED.

#### AMBER GLASS.

| Mould<br>No. Cap. |     |       |      | er<br>088. |     | How<br>Packed, |        |  |  |
|-------------------|-----|-------|------|------------|-----|----------------|--------|--|--|
| 289               | 11/ | é-oz. | \$ 8 | 00         | 3   | gross