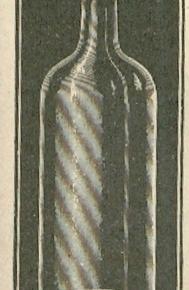

5 Half-Gallons, in ½-gross cases 48 00 Gallons, in ½-gross cases 75 75

Trade Discount.

#### PINT SPRING WATER.

MOULD No. 37. FLINT, GREEN OR AMBER.

#### QUART SPRING WATER.

MOULD No. 38.



Mould Nos. 37 and 28.

DIMENSIONS

GIVEN

ON

THIS

PAGE

ARE

#### FLINT, GREEN OR AMBER.

SMALL PORTER. No. 35.

Round Name Plate with Plain Back.

DIMENSIONS.

Height, about 71/4 inches. Width, '' 23/4 '! Cap., '' 10 ounces. Weight, '' 13 ''



PLAIN TURNED MOULD.

No Lettering.



Bottles on this page usually finished for Corks. Any desired regular finish including the Crown Cork can be secured on order.

#### HUNYADI JANOS.

GREEN OR AMBER.

Pints, capacity, 12 ounces. Quarts, " 24 "

Finished for Corks. Can furnish in the Imported Color on order.

Net Prices on application.



Mould No. 36.



Mould No. 35.

Hunyadi.



APPROXIMATE ONLY. GET SAMPLE FOR ACCURACY

#### SPRING STOPPERS.



In order to be able to insure our customers the very best Spring Stoppers obtainable we have had made for us a Special Guaranteed Grade. These Stoppers have our Initials stamped into them as per cut herewith.

Unless otherwise instructed we fill all orders with these stoppers. They can be relied upon, as they are honestly made of the best materials. They have a Double

Guarantee-our own and the manufacturer's. We know they will give satisfaction in use, and ask no more for them from our customers than they would pay for ordinary grades.

We can also furnish the celebrated

#### PUTNAM'S LIGHTNING STOPPER.



which we offer to the trade either attached to bottles or in bulk. Bottlers can avoid v