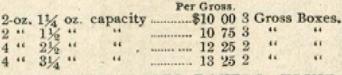

44  |  |  |
| 8  | 64   | 64                       |                   |    |    |    | 44    | 11    |  |  |
| 16 | 44   | 64                       |                   | 24 | 75 | 36 | - 64  | 146   |  |  |

Extra lettered plates for these moulds cost about \$3.00 for each size.

#### PLAIN OVAL PANELS-FLINT.

THREE SIDES PANELED.

This bottle is wider, thinner and not quite so tall as the Hart Panel.

|   |     |          | Per Gr |    |   |       |        |
|---|-----|----------|--------|----|---|-------|--------|
| 1 | oz. | capacity | \$6    | 75 | 5 | Gross | Boxes. |
|   | 46  | - 64     | 8      | 75 | 3 | **    | 44     |
| 4 | 44  |          |        |    |   | 44    | **     |
| 8 |     |          | 17     |    |   | **    |        |

#### TAPER PANELS—FLINT. FOUR SIDE PANEL.



### EXTRA TALL TAPER PANELS.—FLINT. FOUR SIDE PANEL.

|                | Per |          |              |       |        |
|----------------|-----|----------|--------------|-------|--------|
| 2-oz. capacity | \$  | 11<br>15 | 50 3<br>00 2 | Gross | Boxes. |

#### OVAL BALL NECK PANELS—FLINT. TWO SIDE PANEL.

|         |          | Per                                     | GI  | OFS |    |       |       |
|---------|----------|-----------------------------------------|-----|-----|----|-------|-------|
| 3/4.0Z. | capacity | \$                                      | 7   | 50  | 5  | Gross | Boxes |
| 1       |          | *************************************** | 8   | 00  | 5  | **    | **    |
| 13/8 "  | 44       | *************************************** | 9   | 50  | 3  | **    | **