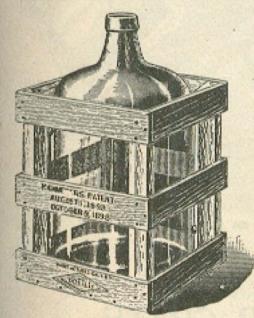

be made on Carboys.

Ground Glass Stopper Carboys cost about 50c each more than plain.

For Non-Corrosive contents, Columbian Glass Stoppers and Rubber Gaskets are convenient and effective, costing only about 25c each more than plain Carboys.

The above sizes are regular stock and can be furnished promptly on receipt of order.

Special sizes furnished where required.

Net prices on inquiry.

The Carboy business is not an experiment with us, and we confidently invite inquiry from the largest and most exacting buyers.

### CLAY STOPPERS.

We carry in stock the regular glazed Clay Stopper for Carboys, at \$6 00 per thousand.



Boxed Carboy with Ground Glass Stopper and Hood.

### RUBBER TIRED CARRIAGE.

For the safe carriage of Waters, Oils, Liquors, or other Liquids to regular customers.



### THE KAMMERER PATENT CRATE

as shown has many advantages. It is

SAFE, CLEAN, STRONG, LIGHT, CHEAP.

The five-gallon size only carried in stock. The two and three gallon sizes can be furnished on special orders in large quantities at net prices on inquiry.

See page 273 for Special Patent Stoppers for Large Bottles.

### CUSHIONED CRATES.

Cut shows the Kammerer Rubber Cushioned Crate without the bottle, thus illustrating more effectively its simplicity, strength and thorough protection of the glass from external violence. Bottle rests on Rubber Cushions, both bottom and sides. Having secured from the patentee the right to make and sell this valuable contrivance, we are prepared to quote bottom prices with prompt delivery.

Correspondence Solicited.



### THE BROWN-WINSTANLEY TILTING