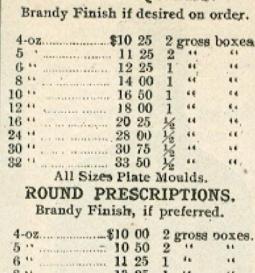

1  | 41     | 12      | 25 | 16         | 1   | 61           |
| 8  | (1  | 41     | 14      | 00 | - 44       | 1   | 14           |
| 10 | 41  | - 44   |         | 50 |            | 36  | 44           |
| 12 | 14  | - 41   | 18      | 00 | 41         | 36  | · ALL        |
| 14 | 31  | 44     |         | 75 | 44         | 36  | 11           |
| 16 | 11  | 41     |         | 25 | п          | 36  | 11           |
| 24 | 11  | - 11   | 28      | 00 | 44         | 1/2 | - 11         |
| 32 | 44  | 40     |         |    |            | 1/2 | **           |

This unique and comfortable flask is often used complete with Glass Stoppers and Shell Corks. See General List, Page 162, if required complete with Glass Stoppers and Shell Corks.

#### FRENCH SQUARES.

Brandy Finish if desired on order.



| 4-oz  | \$10 00 | 2 gross | poxes |
|-------|---------|---------|-------|
| 5     | 10 50   | 2 "     |       |
| 6 11  | 11 25   | 1 "     | 11    |
| 8     | 13 25   | 1 "     | **    |
| 10 "  | 15 75   | 1       | 61    |
| 12 ** | 16 75   | 1       |       |
| 14 ** | 18 60   | 1/6 11  | .4    |
| 16 "  | 18 75   | 16 "    | 16    |
| 18 "  | 20 25   | 36 "    | 44    |
| 20 "  | 21 75   | 16 .4.  | **    |
| 24 "  | 24 75   | 36 11   | **    |
| 28 ** | 26 50   | 36 11   | 16    |
| 32 ** | 28 00   | 1/2 11  | **    |
|       |         | A 100   |       |



Round.

#### PHILADELPHIA OVAL, FLINT. BRANDY FINISH.



#### BALTIMORE OVALS. BRANDY FINISH.

| Per Gross. |    |          |      |    |    |       |        |  |  |  |  |  |
|------------|----|----------|------|----|----|---