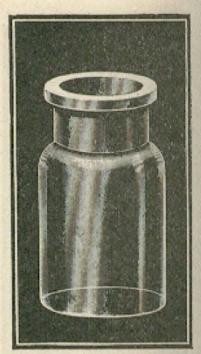

ate moulds.



American



Plain Condiment.

Net Prices Only.



1 lb. Cap., No. 43 M. 2 " No. 188 M.

Cut shows Phoenix Top finish. Can also be finished for Paper Discs.

# THE PLAIN ROUND PRESERVE.

Two sizes: Full Pound and Short Pound.

Per Gross.

10 oz. fluid measure.

Finished for Phoenix Top or Paper Discs.

12 oz. also No. 19 M. 10 " No. 54 M.



14 oz. cap., No. 14 M. 1 lb. Cap.

Holds 12 fluid ounces.

Phoenix Cap or Paper
Disc finish.

## THE STRAWBERRY PRESERVE.

1 lb. Cap., No. 57 M. Holds 12 fluid ounces.

Phoenix Top or Paper Disc finished, as desired.

Large consumers of these or similiar styles would do well to secure our special net prices, packed in one and two dozen cases with our patent wood or paper partitions ready for safe reshipment as soon as filled with goods.



Plain Round.





Strawberry.



Express.





Fleur de Lis.



Little Gem.



GLASS CAP.

10 oz. capacity.

20 " "

Complete with Columbia Glass Caps.

#### OCTAGON PRESERVE.

| 8  | oz.  | capacity, | No.  | 129 M. |
|----|------|-----------|------|--------|
| 10 | 44   |           | . 66 | 135 M. |
| 12 | 44   |           | 44   | 84 M.  |
| 14 | - 61 | 44        | 66   | 196 M. |
| 16 | 11   | 44        | **   | 86 M.  |
| 20 | 41   | 44        | 16   | 48 M.  |
| 24 | 41   | 44        | 41   | 46 M.  |
| 32 | 64   | 44        | 44   | 81 M.  |

Above prices are complete with the Dunkley Glass Caps, or Columbia Cap if preferred. Note that finish is also correct for Phoenix Caps or Paper Disc closure.



Octagon Preserve.





Pineapple Preserve.

#### PINEAPPLE PRESERVE.

GLASS CAP W