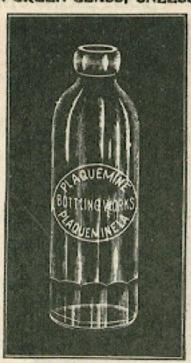

| hed for C | ork and Wi | re. Lightning | Stopper or         | Baltimore Sea                 | CAN THE VALUE OF          |          |

Nos. 11, 22, 33, 55 and 66 for Hutchinson Stopper, or Baltimore Seal, or Cork and Wire.



Mould No. 44.



Mould No. 55,



Mould No. 66.

PRICES ON SODAS ARE NET ONLY ON APPLICATION.

ALL DIMENSIONS GIVEN ON THIS PAGE ARK APPROXIMATE ONLY. SAMPLE FOR ACCURACY







Mould No. 77.



Mould No. 88.

#### HALF-PINT SODAS, OR MINERAL WATER BOTTLES

| No. |      | about  | eight.<br>6}\$ inches. | Width.<br>27 inches. | Capacity.<br>8 ounces. | Weight. | Name Plate.  | Back of Bottle.<br>Plain. |
|-----|------|--------|------------------------|----------------------|------------------------|---------|--------------|---------------------------|
|     | 77   | 46     | 73% "                  | 21/8 "               | 8 "                    | 15 "    | Round.       | Plain.                    |
| **  | 88   | 2014   | 71/8 "                 | 27 "                 | 8 "                    | 15 4    | Round.       | Plain.                    |
| **  | 99   | **     | 718 "                  | 21/2                 | 8 "                    | 15 **   | Round.