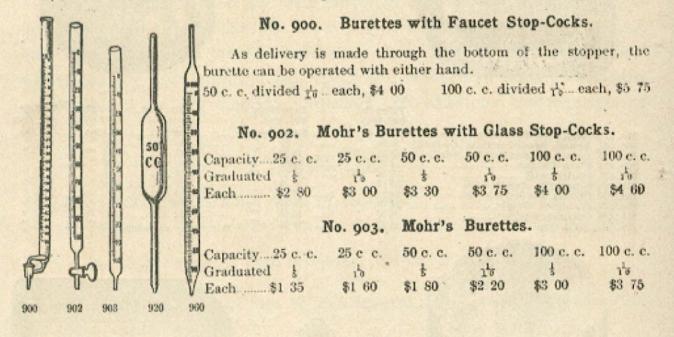

# GRADUATED APPARATUS.

The standard used by us in graduating Flasks, Jars, Burettes and Pipettes, is the Liter of the International Bureau of Weights and Measures; that is, the volume occupied by 1000 grams of water when weighed at the temperature of its maximum density in vacuo.

The instruments are standard at 15C, unless otherwise stated, and the reading is taken at the bottom of the meniscus. The graduation is done with the aid of apparatus especially devised and controlled by ourselves, and by methods which insure freedom from error, so that we are able to guarantee the highest degree or accuracy.

#### BURETTES.

Our Burettes are so graduated that after drawing out the required quantity as rapidly as possible, two minutes must be allowed for draining before final reading is taken.



#### PIPETTES.

Graduated to be emptied by free flow, drained 15 seconds, and the last drop wiped off on the side of the receiving vessel.

#### No. 920. Volume Pipettes.

| Capacity1 c. c. | 2 c. c. | 5 c. c. | 10 c. c. | 15 c. c. | 20 c. c. | 25 c. c. | 50 c. c. | 75 c. c. | 100 c. c. |
|-----------------|---------|---------|----------|----------|----------|----------|----------|----------|-----------|
| Each \$0 25     | .25     | .30     | .35      | .40      | .45      | .50      | .60      | .75      | .90       |

#### No. 960. Graduated Pipettes.

| Capacity 1 c. c. | 2 c. c. | 5 c. c. | 10 c. c. | 10 c. c. | 25 c. c. | 50 c. c. |
|------------------|---------|---------|----------|----------|----------|----------|
| Graduated 100    | 50      | \$10    | do       | 20       | rt.