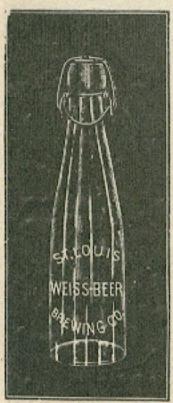

Plate. Back lettered "This Bottle not to be sold."

All bottles on this page finished for Cork, Lightning Stopper, Baltimore Seal or Crown Cork.

NET PRICES ONLY ON BEERS. MOULD NO. 73B.

(See Cut No. 73A.)

| 1440 0   | me water a | mane's |         |
|----------|------------|--------|---------|
| Height   | about      | .9%    | inches. |
| Width    |            | 211/   | 16 **   |
| Capacity | **         | 13     | ounces. |
| Weight   | **         | 16     |         |

Round Name Plate. Black lettered, "This Bottle not to be sold."

All bottles on this page finished for Cork, Lightning Stopper, Baltimore Seal or Crown Cork.

NETPRICES ONLY ON BEERS.



Mould No. 721/2.



Mould No. 73A.

#### FLINT, GREEN OR AMBER.



Mould Nos. 27 and 28.

ARE

THIS PAGE

NO

: ALL DIMENSIONS GIVEN



Mould Nos. 30, 301/2 and 30A.

#### SQUAT WEISS BEERS. LARGE. MOULD No. 27.

Round Name Plate. Plain Back Height .....about 81/2 inches. ounces.

SMALL. MOULD No. 28.

Round Name Plate, Plain Back Height ..... about 7¾ inches: 

#### TALL WEISS BEERS. SMALL. MOULD No. 31.

Round Name Plate. Plain Back Height about 8% inches. Width 8 ounces. Weight 14

LARGE. MOULD No. 3114. Round Name Plate. Plain Back Height about 9 inches. Width " 276" Capacity " 9 ounces.
Weight " 16 "



SMALL. MOULD No. 30.

Round Name Plate. Lettered on Back : "This Bottle is Never Sold." Height .....about 91/4 inches.

Width 21 0 Capacity 4 10 ounces.
Weight 16 "

MEDIUM. MOULD No. 30A.

Height ..... about 915 inches. Width 278 "Capacity "9 ounces Weight "16 " ounces.

LARGE. MOULD No. 301/4.

Round Name Plate. Pl