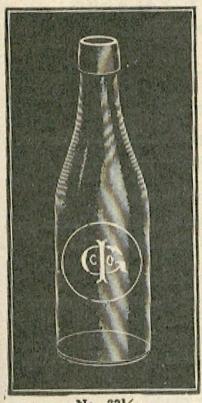

e. Plain Back Height about 9 inches. Width " 276" Capacity " 9 ounces.
Weight " 16 "



SMALL. MOULD No. 30.

Round Name Plate. Lettered on Back : "This Bottle is Never Sold." Height .....about 91/4 inches.

Width 21 0 Capacity 4 10 ounces.
Weight 16 "

MEDIUM. MOULD No. 30A.

Height ..... about 915 inches. Width 278 "Capacity "9 ounces Weight "16 " ounces.

LARGE. MOULD No. 301/4.

Round Name Plate. Plain Back Height ..... about 101/4 inches. Width 21 Capacity 4 125 Weight 20 121% ounces.

#### FLUTED WEISS BEER. MOULD No. 32.

Round Name Plate. Lettered on Back as per Cut. Height..... about 81/2 inches. 

All Weiss Beers finished for Putnam's Lightning Stoppers unless otherwise ordered. NET PRICES ON APPLICATION,



Mould Nos. 31 and 311/4.



Mould No. 32.

#### FLINT, GREEN OR AMBER.



No. 321/2.

#### WEISS BEERS.

CONTINUED.

MOULD No. 321/2.

| Heighta  | bout | 8%   | inches. |
|----------|------|------|---------|
| Width    | 44   | 23/4 |         |
| Capacity | 11   | 12   | ounces. |
| Weight   | 44   | 18   | ."      |

Round Name Plate. Back lettered "This Bottle not to be sold."

MOULD No. 27%.

| Heigth   | about | 83/16 | inches. |
|----------|-------|-------|---------|
| Width    |       | 23/4  | 44      |
| Capacity |       | 11    | ounces. |
| Weight   | 11    | 18    | 41      |

Round Name Plate, Plain Back. Weiss Beers usually finished for Lightning Stoppers. Can also furnish for Cork, Baltimore Seal or Crown Cork.



No. 27%.



Mould No. 522.

#### MOULD No. 522.

| Height   | about | 9 in | ches. |
|----------|-------|------|-------|
| Width    |