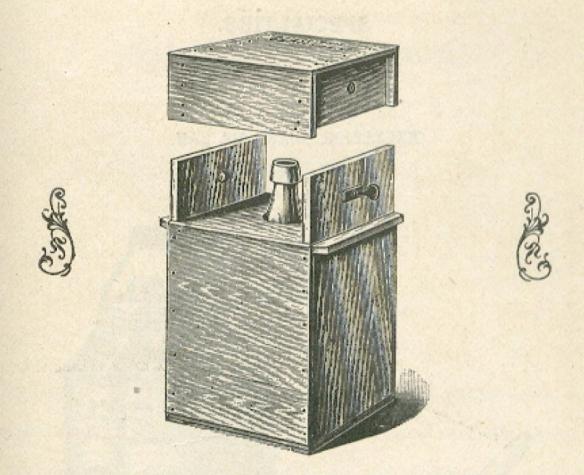

s on Rubber Cushions, both bottom and sides. Having secured from the patentee the right to make and sell this valuable contrivance, we are prepared to quote bottom prices with prompt delivery.

Correspondence Solicited.



### THE BROWN-WINSTANLEY TILTING DEVICES.

(Patent applied for.)



As a Handle.



Adjusted for Pouring.

The engraving shows TILTING DEVICE applied to an Alton Water Crate.

Price, 75c Each.

Correspondence Solicited.

# THE ALTON WATER CRATE.



For the local delivery of Water, Oils, Liquors and other Liquids.

The new construction on this Crate deserves careful note. It is effective, strong, light, cheap and safe. Hickory Dowels at all points of contact between bottle and crate afford a permanent and effectual cushion and spring for the safe carriage of the bottle.



# THE CALIFORNIA BOX DEMIJOHN.

SIZES AND PRICES.

| 1 | -gallon | capacity |  |  |  |  |  |      |  | <br> |  |  | <br> |      | * | \$0 | 1 | 50 | each |  |
|---|---------|----------|--|--|--|--|--|------|--|------|--|--|------|------|---|-----|---|----|------|--|
| 2 |         | "        |  |  |  |  |  | <br> |  |      |  |  |      | <br> |   |     | 1 | 75 | "    |  |
| 3 | 41      | "        |  |  |  |  |  | <br> |  |      |  |  |      | <br> |   | 1   | ( | 00 | **   |  |
| 5 |         | 1.6      |  |  |  |  |  |      |  |      |  |  |      |      |   | 1   | - | 25 | 44   |  |

The cut shows this new container opened, with the lid above in position to slide down into place for closure. When the cover is down and the thumb screws tightened, it forms, with the body of the California