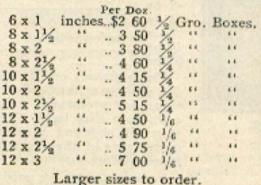

z. | 4-10- |      |        |
|-----------|--------|-------|------|-------|------|--------|
| 6 x 1     | inches |       |      | 360   | iro. | Boxes. |
| 8 x 11/2  | **     | 3     | 50   | 3%    |      | **     |
| 8 x 2     |        | 3     | 80   | 3%    | 66   | 11     |
| 8 x 21/2  | 44     | 4     | 60   | 3/4   | 66   | 11     |
| 10 x 11/2 | 11     | 4     | 15   | 3/4   | 6.6  |        |
| 10 x 2    | 44     | 4     | 50   | 3/4   | 66   | - 11   |
| 10 x 21/2 | 44     | 5     | 15   | 17    | 6.5  | - 11   |
| 12 x 11/2 | 44     |       | 50   | 1/0   | 14   | 66     |
| 12 x 2    | 41     | . 4   | 90   | 1/6   | 66   | 11     |
| 12 x 21/2 | 41     | 5     | 75   | 1/4   |      | 11     |
| 12 x 3    | 44     | 7     | 00   | 1/6.  |      | 11     |





Extra Tall.

Fluted.



### DOSE GLASSES.



Large (2 tablespoons) \$7 50 per gro., 6 Gro. Boxes. Small (1 7 50 " " 6 "

Small size furnished lettered in 50 gross lots at a cost of \$2 00 for name plate extra.

Add \$1 00 to list prices if packed in one dozen paper boxes.

Dose Glass, Small.



### GLASS BALLS-OR FURNITURE CASTERS.

|    |      |          | Per Gross. |
|----|------|----------|------------|
| 11 | inch | diameter | \$3.00     |
| 14 | -44  |          | 8.75       |
| 3  | **   |          |            |

Packed in Kegs or Barrels.



Glass Caster.

### AWNING RINGS.

| Per Hun        | dred. |
|----------------|-------|
| No. 1, Small   | 3.50  |
| No. 2, Medium. |       |
| No. 3, Large   | 4.50  |

## METEOR LAMP FOUNTS.

Finished for either Nos, 1 or 2 burners.

Diameter, 43% inches.

Complet