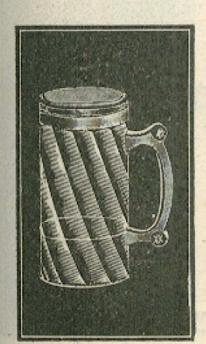

package.

#### FLUTED MUSTARD.

6-oz. capacity, No. 140 M. Made in Flint or Green glass and finished for Lyons Tin Cap, Glass Cap or Phoenix.



Fluted.

#### PEAR SHAPED MUSTARD.

6-oz. capacity, No. 146 M. Made in Flint or Green glass and finished for glass cap, Lyons Tin Cap or plain cork.

#### STRAIGHT MUSTARD.

Phoenix Top.

4-oz. capacity, No. 108 M. " 114 M. 8 .. ..

" 235 M. 14 ..

Note-8-oz. same as Columbian 8-oz., but different finish.

## STRAIGHT PICKLE.

8-oz. capacity. No. 113 M. " 115 M. +4

Made in flint or green gless and finished for Phoenix Tops.

> Net Prices on Pickle and Preserve Ware.



Straight Pickle.



Fancy Bottom.

Net Prices Only.

BEER MUGS, WITH TIN TOPS FOR MUSTARD.

3 oz. Fancy Bottoms. 8 " St. Louis Fluted. Complete with tin caps.



St. Louis.









Twist.

## TWISTED BEER MUG.

8 oz. capacity.

Complete with caps,

#### PLAIN SCHOONERS.

12 oz. capacity.

Complete with caps.



Schooner.



Net Prices Only.

HONEY BOTTLES.

FLINT GLASS.

1/4 pound.

3/2

1

2 '



FLINT GLASS.

2 oz. capacity.

1 "

Can finish Honey Bottles for Columbian Glass Top, see page 223



Pineapple.





Flat Caper.

## FLAT CAPER BOTTLES. IN DARK GREEN GLASS.

6 oz. capacity

Can be furnished in Flint, Light Green or Amber glass, if desired, on order only.

# SQUARE CAPER. DARK GREEN GLASS.

3 oz. capacity.

12 "

These can be furnished in other colored glass on order if preferred.



Square Caper.



Tie-Over.

Net Prices Only.

#### SCOTCH JELLY OR TIE-OVER.

1 lb, finished top. 1 lb. blow over top.

THE BAND PRE-SERVE OR MINCE MEAT. HOLDS FOUR POUNDS.