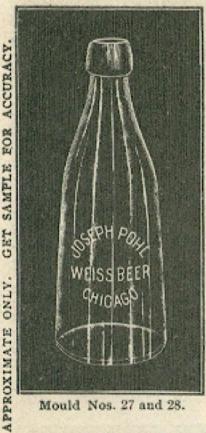

| 11  | cunces. |
| Weight   | **   | 16  | **      |

Round Name Plate. Back lettered "This Bottle not to be sold."

All bottles on this page finished for Cork, Lightning Stopper, Baltimore Seal or Crown Cork.

NET PRICES ONLY ON BEERS. MOULD NO. 73B.

(See Cut No. 73A.)

| 1440 0   | me water a | mane's |         |
|----------|------------|--------|---------|
| Height   | about      | .9%    | inches. |
| Width    |            | 211/   | 16 **   |
| Capacity | **         | 13     | ounces. |
| Weight   | **         | 16     |         |

Round Name Plate. Black lettered, "This Bottle not to be sold."

All bottles on this page finished for Cork, Lightning Stopper, Baltimore Seal or Crown Cork.

NETPRICES ONLY ON BEERS.



Mould No. 721/2.



Mould No. 73A.

#### FLINT, GREEN OR AMBER.



Mould Nos. 27 and 28.

ARE

THIS PAGE

NO

: ALL DIMENSIONS GIVEN



Mould Nos. 30, 301/2 and 30A.

#### SQUAT WEISS BEERS. LARGE. MOULD No. 27.

Round Name Plate. Plain Back Height .....about 81/2 inches. ounces.

SMALL. MOULD No. 28.

Round Name Plate, Plain Back Height ..... about 7¾ inches: 

#### TALL WEISS BEERS. SMALL. MOULD No. 31.

Round Name Plate. Plain Back Height about 8% inches. Width 8 ounces. Weight 14

LARGE. MOULD No. 3114. Round Name Plate. Plain Back Height about 9 inches. Width " 276" Capacity " 9 ounces.
Weight " 16 "



SMALL. MOULD No. 30.

Round Name Plate. Lettered on Back : "This Bottle is Never Sold." Height .....about 91/4 inches.

Width 21 0 Capacity 4 10 ounces.
Weight 16 "

MEDIUM. MOULD No. 30A.

Height ..... about 915 inches. Width 278 "Capacity "9 ounce