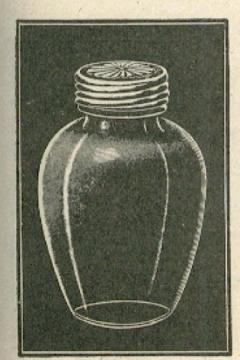

ns ready for safe reshipment as soon as filled with goods.



Plain Round.





Strawberry.



Express.





Fleur de Lis.



Little Gem.



GLASS CAP.

10 oz. capacity.

20 " "

Complete with Columbia Glass Caps.

#### OCTAGON PRESERVE.

| 8  | oz.  | capacity, | No.  | 129 M. |
|----|------|-----------|------|--------|
| 10 | 44   |           | . 66 | 135 M. |
| 12 | 44   |           | 44   | 84 M.  |
| 14 | - 61 | 44        | 66   | 196 M. |
| 16 | 11   | 44        | **   | 86 M.  |
| 20 | 41   | 44        | 16   | 48 M.  |
| 24 | 41   | 44        | 41   | 46 M.  |
| 32 | 64   | 44        | 44   | 81 M.  |

Above prices are complete with the Dunkley Glass Caps, or Columbia Cap if preferred. Note that finish is also correct for Phoenix Caps or Paper Disc closure.



Octagon Preserve.





Pineapple Preserve.

#### PINEAPPLE PRESERVE.

GLASS CAP WITH METAL BAND COMPLETE

5 lb. capacity.

For smaller sizes of this handsome bottle, see Pineapple Honey, page 212.

#### GERMAN TURN-MOULD PRESERVE.

FLINT GLASS.

Finished for Cork, Phœnix Cap or Paper Discs.

16 oz. capacity.

These goods are exact reproduction of the imported in shape, but superior in finish and brilliancy.

Same shape made in open and Shut Iron Moulds, at a smaller cost.



German.



Windsor,

#### THE WINDSOR PRESERVE.

1 lb. capacity, No. 87 M.

Holds 12 fluid ounces.

The cut shows combination finish for Phoenix Top, Glass Cap or Paper Disc.

#### THE OSBORNE PRESERVE.

34-lb. capacity, No. 51 M.

Holds 10 fluid ounces.

Combination finish for Glass Caps, Phoenix Top or Paper Disc.



Osborne.



#### THE