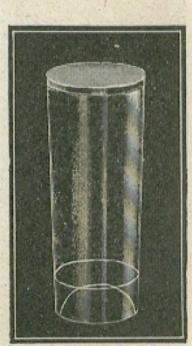

Phoenix.



Fluted.

#### PEAR SHAPED MUSTARD.

6-oz. capacity, No. 146 M. Made in Flint or Green glass and finished for glass cap, Lyons Tin Cap or plain cork.

#### STRAIGHT MUSTARD.

Phoenix Top.

4-oz. capacity, No. 108 M. " 114 M. 8 .. ..

" 235 M. 14 ..

Note-8-oz. same as Columbian 8-oz., but different finish.

## STRAIGHT PICKLE.

8-oz. capacity. No. 113 M. " 115 M. +4

Made in flint or green gless and finished for Phoenix Tops.

> Net Prices on Pickle and Preserve Ware.



Straight Pickle.



Fancy Bottom.

Net Prices Only.

BEER MUGS, WITH TIN TOPS FOR MUSTARD.

3 oz. Fancy Bottoms. 8 " St. Louis Fluted. Complete with tin caps.



St. Louis.









Twist.

## TWISTED BEER MUG.

8 oz. capacity.

Complete with caps,

#### PLAIN SCHOONERS.

12 oz. capacity.

Complete with caps.



Schooner.



Net Prices Only.

HONEY BOTTLES.

FLINT GLASS.

1/4 pound.

3/2

1

2 '



FLINT GLASS.

2 oz. capacity.

1 "

Can finish Honey Bottles for Columbian Glass Top, see page 223



Pineapple.





Flat Caper.

## FLAT CAPER BOTTLES. IN DARK GREEN GLASS.

6 oz. capacity

Can be furnished in Flint, Light Green or Amber glass, if desired, on order only.

# SQUARE CAPER. DARK GREEN GLASS.

3 oz. capacity.

12 "

These can be furnished in other colored glass on order if preferred.



Square Caper.



Tie-Over.

Net Prices Only.

#### SCOTCH JELLY OR TIE-OVER.

1 lb, finished top. 1 lb. blow over top.

THE BAND PRE-SERVE OR MINCE MEAT. HOLDS FOUR POUNDS. FLINT GLASS.

These are fitted with lacquered metal caps, pulp-lined and furnished with bail as per cut.



Band.



## ENGLISH ONE-