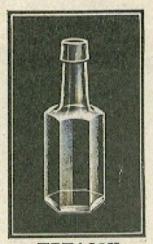

8 " " " 2



AMBER GLASS.

2-oz. capacity.

2 " also No. 68 M.

4 " capacity.

4 " also No, 31 M.

Complete with Nickel Plated Caps. Can also furnish with Lacquered Tin Caps or Plain Tin at net prices.

CHEESE BOX.

OPAL GLASS, SCREW TOP.

8-oz. capacity.



Beef Extract-Tall.



S. T. Beef Extract.



Beef Extract No. 1.

Fluid Beef Extract.

Beef Extract No. 2.



Cheese Box.



Decagon.



Meat Jar.

#### DECAGON BEEF EXTRACT-Fluid.

AMBER GLASS.

31/2 oz. capacity, fluid measure.

71/2 " " " " "

A Compact, Strong and Handsome Container.

MEAT JARS-Flint.

DUNKLEY GLASS CAP.

1-lb. capacity, No. 22 M.

1/2 " No. 101 M.

Also finished for Victor Cap.

1 1b. No. 63 M.

1/2 " No. 35 M.



Tabasco.

#### ROUND TABASCO SAUCE.

2- oz. capacity.

#### SQUARE TABASCO SAUCE.

2-oz. capacity.



HEXAGON
TABASCO SAUCE.

2-oz. capacity.



Pint, 11-oz. capacity.

Complete with Nickel-Plated
Caps.

#### ROUND CONCAVE SALAD.

NICKEL PLATED SCREW CAPS.

| 114 | -0z. | capacity |
|-----|------|----------|
| 4   | 64   | "        |
| .8  | - 64 | - 41     |
| 10  | 14   | 44       |

16 " 20 " ·

Net prices only on above bottles.

41



Tabasco.



Triangle.



Concave.



Salad.



Salad Dressing.

# Net Prices Only. SCREW TOP, SALAD DRESSING OR CHILI SAUCE. FLINT GLASS.

Yent, holding 8 oz. Pint, "16 " Quart, "30 "

Prices complete with Metal Caps.

#### THE DAINTY SPICE. SCREW TOP.

11/2 oz. capacity, 3 gr. bxs.

Complete with Caps.
With special cap is sometimes used as a Sponge Mucilage.



FLUTED SALT SHAKER.

2 oz. capacity, 3 gr. bxs. Complete with Caps.

#### BAND SALAD DRESSIN