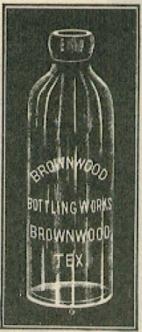

|
|     | 9914 |        | 714 "                  | 22 "                 | 8 "                    | 15      | Round.       | Plain.                    |
|     | 991% | **     | 7 T 8 ""               | 27 "                 | 8 "                    | 15 "    | Round.       | Plain.                    |
|     | Nos. | 66B at | nd 77 are finish       | hed for Hutchin      | seen Ctenner           | D. lei- | Deal on Cart | - 1 3172                  |

Nos. 66B and 77 are finished for Hutchinson Stopper, Baltimore Seal, or Cork and Wire. No. 88 specially designed for Mathews' Patent Stopper.

Nos. 99, 99% and 99% are designed especially for the Crown Cork.



Mould No. 99.



Mould No. 991/4.



Mould No. 991/6.

PRICES ON SODAS ALWAYS NET ON APPLICATION.







Mould No. 111.



Mould No. 122.



Mould No. 133.

PAGE ARE APPROXIMATE

ONLY.

SAMPLE

FOR ACCURACY

| ottle. |
|--------|
| this   |
|        |
|        |
|        |
| OF T   |
|        |
| 100    |
|        |

Nos. 111, 122, 133, 144 and 166 finished for Hutchinson Stopper Baltimore Seal or Cork and Wire. No. 155 is designed especially for Twitchell's Floating Ball.







Mould No. 155. PRICES ON SODAS ALWAYS NET ON APPLICATION.



Mould No. 166.



#### Mould No. 177.

#### ALL SODAS MADE IN GREEN GLASS UNLESS OTHERWISE ORDERED.



Mould No. 188.



Mould No. 199.

#### SODAS, OR MINERAL WATER BOTTLES.

| No. | 177.               | Height,<br>About 10 inches. | Width.<br>2 3-4 inches.      | Capacity. | Weight.<br>22 ounces. | Name Plate.<br>Round. | Back of Bottle,<br>Full Pint. |
|-----|----------