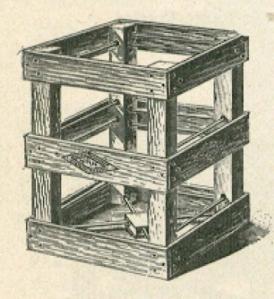

in large quantities at net prices on inquiry.

See page 273 for Special Patent Stoppers for Large Bottles.

### CUSHIONED CRATES.

Cut shows the Kammerer Rubber Cushioned Crate without the bottle, thus illustrating more effectively its simplicity, strength and thorough protection of the glass from external violence. Bottle rests on Rubber Cushions, both bottom and sides. Having secured from the patentee the right to make and sell this valuable contrivance, we are prepared to quote bottom prices with prompt delivery.

Correspondence Solicited.



### THE BROWN-WINSTANLEY TILTING DEVICES.

(Patent applied for.)



As a Handle.



Adjusted for Pouring.

The engraving shows TILTING DEVICE applied to an Alton Water Crate.

Price, 75c Each.

Correspondence Solicited.

# THE ALTON WATER CRATE.



For the local delivery of Water, Oils, Liquors and other Liquids.

The new construction on this Crate deserves careful note. It is effective, strong, light, cheap and safe. Hickory Dowels at all points of contact between bottle and crate afford a permanent and effectual cushion and spring for the safe carriage of the bottle.



# THE CALIFORNIA BOX DEMIJOHN.

SIZES AND PRICES.

| 1 | -gallon | capacity |  |  |  |  |  |      |  | <br> |  |  | <br> |      | * | \$0 | 1 | 50 | each |  |
|---|---------|----------|--|--|--|--|--|------|--|------|--|--|------|------|---|-----|---|----|------|--|
| 2 |         | "        |  |  |  |  |  | <br> |  |      |  |  |      | <br> |   |     | 1 | 75 | "    |  |
| 3 | 41      | "        |  |  |  |  |  | <br> |  |      |  |  |      | <br> |   | 1   | ( |