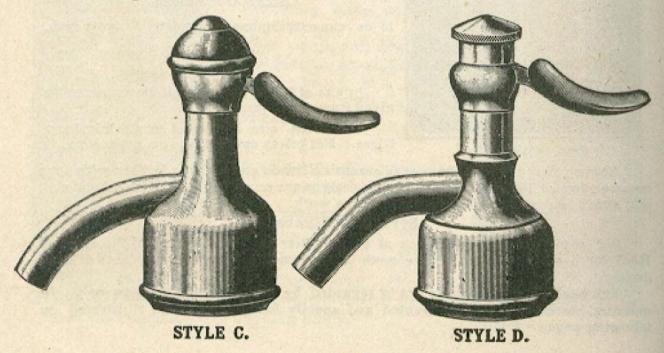

e nature of the work.

#### STYLES OF HEADS.

We recognize the preference of each bottler in the selection of the style of Head for his Siphons, and have made arrangements to furnish any kind of head desired.

The head shown on above cut is regarded by many as the best in use. In ordering, state size of bottles wanted and specify head by letter as illustrated on following pages.

#### SIPHONS.



Note six styles of Siphon Heads illustrated on this and the next page. They all have their strong points and are all first-class, both in design and workmanship.

In ordering, please use the letters A, B, C, D, E or F to designate style wanted, as shown on these pages, thus avoiding misunderstandings.

On the second page following will be found prices on Siphon Heads only, and all parts thereof.





All our Siphon Heads are made of Pure'Block Tin, properly hardened. All inside

working parts are carefully selected and plated.

The sectional cuts below are designed to give one a correct idea of the interior construction of three representative Heads. The advantage of the Siphon Head, Style C, Walter's Patent, is that by its construction the breakage of Siphon necks and tubes is altogether prevented. Note cut showing rubber cushion "A," which rests upon the metal part of tube. Additional advantages consist in the facts that filling is rapid and discharge uniform, while repairs are made easy, there being no pins to remove. The caps unscrew and the lever can then be unhooked, exposing the working parts. These Heads are made in four different styles, C, D, E and F.



#### SIPHONS.