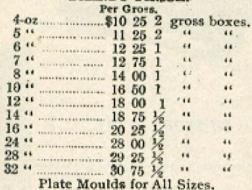

toppers and Shell Corks. See General List, Page 162, if required complete with Glass Stoppers and Shell Corks.

#### FRENCH SQUARES.

Brandy Finish if desired on order.



| 4-oz  | \$10 00 | 2 gross | poxes |
|-------|---------|---------|-------|
| 5     | 10 50   | 2 "     |       |
| 6 11  | 11 25   | 1 "     | 11    |
| 8     | 13 25   | 1 "     | **    |
| 10 "  | 15 75   | 1       | 61    |
| 12 ** | 16 75   | 1       |       |
| 14 ** | 18 60   | 1/6 11  | .4    |
| 16 "  | 18 75   | 16 "    | 16    |
| 18 "  | 20 25   | 36 "    | 44    |
| 20 "  | 21 75   | 16 .4.  | **    |
| 24 "  | 24 75   | 36 11   | **    |
| 28 ** | 26 50   | 36 11   | 16    |
| 32 ** | 28 00   | 1/2 11  | **    |
|       |         | A 100   |       |



Round.

#### PHILADELPHIA OVAL, FLINT. BRANDY FINISH.



#### BALTIMORE OVALS. BRANDY FINISH.

| Per Gross. |    |          |      |    |    |       |        |  |  |  |  |  |
|------------|----|----------|------|----|----|-------|--------|--|--|--|--|--|
| 4-         | 02 |          | \$10 | 25 | 2  | gross | boxes. |  |  |  |  |  |
| 5          |    |          | 11   | 25 | 2  | "     |        |  |  |  |  |  |
| 6          |    |          | 12   | 25 | 1  | 41    | 64     |  |  |  |  |  |
| 7          |    |          | 12   | 75 | 1  | 46    | 44     |  |  |  |  |  |
| 8          |    |          | 14   | 00 | 1  | **    | - 44   |  |  |  |  |  |
| 10         |    |          | 16   | 50 | 1  | +4    | - 46   |  |  |  |  |  |
| 12         |    |          | 18   | 00 | 1  | 1.1   | - 44.  |  |  |  |  |  |
| 14         |    |          | 18   | 75