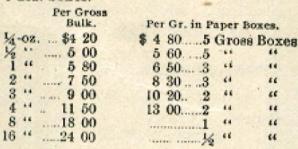

e    | - 11    |
| Long diameter of mouth outside41/8 | 16      |
| List Price, \$18.00 per gross.     |         |

25 cents extra for Paraffined Tops.



# EE EE

The Battery Jars listed above are all regular stock and are packed for the general trade in cases holding 50 Jars each, except the larger round sizes. The 6x8 Round are now packed in cases holding two dozen jars each with corrugated paper partitions, thus reducing breakage to the minimum.

Our facilities for executing large and exacting orders on Battery Jar Equipment are very complete, and we invite correspondence from all Battery Jar Buyers

# OINTMENT POTS, SCREW TOP. FLINT, AMBER OR OPAL GLASS.

Metal Caps with paraffined lining.

% and % oz. are packed in 2 dozen partitioned paper boxes; 1, 2, 3 and 4 oz. in 1 doz. boxes.





Tall Ointment



Ointment Pots

# TALL OINTMENT POTS, OPAL.

|           |       | E LANCOUR A |      |               |       |        |
|-----------|-------|-------------|------|---------------|-------|--------|
| In        | bulk. | Paper       | bxs. |               |       |        |
| 1/4-0z \$ | 3 80  | \$ 4        | 00   | 5             | Gross | Boxes. |
| 1/2 "     | 4 40  | 5           | 00   | 5             | 44    | - 44   |
| 1 **      | 5 80  | 6           | 50   | 3             | "     | - 11   |
| 2 44      | 7 20  | 8           | 00   | 3             | - 66  | 16     |
| 3         | 9 00  | 10          | 00   | 2             | **    | 44     |
|           | 1 50  | 13          | 00   | 2             | - 66  | **     |
| 1 2 0     |       |             |      | in the s