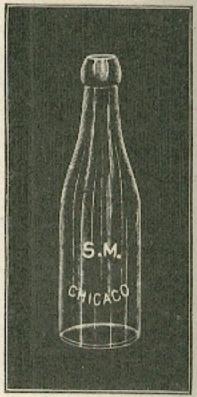

inches. Width 8 ounces. Weight 14

LARGE. MOULD No. 3114. Round Name Plate. Plain Back Height about 9 inches. Width " 276" Capacity " 9 ounces.
Weight " 16 "



SMALL. MOULD No. 30.

Round Name Plate. Lettered on Back : "This Bottle is Never Sold." Height .....about 91/4 inches.

Width 21 0 Capacity 4 10 ounces.
Weight 16 "

MEDIUM. MOULD No. 30A.

Height ..... about 915 inches. Width 278 "Capacity "9 ounces Weight "16 " ounces.

LARGE. MOULD No. 301/4.

Round Name Plate. Plain Back Height ..... about 101/4 inches. Width 21 Capacity 4 125 Weight 20 121% ounces.

#### FLUTED WEISS BEER. MOULD No. 32.

Round Name Plate. Lettered on Back as per Cut. Height..... about 81/2 inches. 

All Weiss Beers finished for Putnam's Lightning Stoppers unless otherwise ordered. NET PRICES ON APPLICATION,



Mould Nos. 31 and 311/4.



Mould No. 32.

#### FLINT, GREEN OR AMBER.



No. 321/2.

#### WEISS BEERS.

CONTINUED.

MOULD No. 321/2.

| Heighta  | bout | 8%   | inches. |
|----------|------|------|---------|
| Width    | 44   | 23/4 |         |
| Capacity | 11   | 12   | ounces. |
| Weight   | 44   | 18   | ."      |

Round Name Plate. Back lettered "This Bottle not to be sold."

MOULD No. 27%.

| Heigth   | about | 83/16 | inches. |
|----------|-------|-------|---------|
| Width    |       | 23/4  | 44      |
| Capacity |       | 11    | ounces. |
| Weight   | 11    | 18    | 41      |

Round Name Plate, Plain Back. Weiss Beers usually finished for Lightning Stoppers. Can also furnish for Cork, Baltimore Seal or Crown Cork.



No. 27%.



Mould No. 522.

#### MOULD No. 522.

| Height