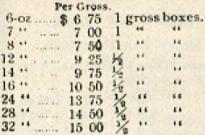

METALLIC. SCREW CAP.

| Mould<br>No. |       | Pe   |    |     |       |        |  |  |
|--------------|-------|------|----|-----|-------|--------|--|--|
| 262          | 7-03. | \$ 7 | 00 | 1   | gross | Boxes. |  |  |
| 438          |       |      |    | 1   | **    | 44     |  |  |
| 2631         | 4-oz. | 9    | 75 | 36  | 11    | 44     |  |  |
| 4391         | 6-oz. | 10   | 50 | 1/2 | **    | **     |  |  |
| - 10-10-10   |       |      |    | 200 |       |        |  |  |

Complete with Nickel-Plated Sheet Metal Caps.

Plate Moulds as per cut.



Bimetallic.

#### BULLARY SEX S

#### THE DEFENDER FLASK.

Prices complete with Heavy Soft Metal Caps.

6-oz., \$ 8 25 per gro., 1 gro. bxs.

This is a new and very effective design.



Defender.

#### PHILADELPHIA

#### SCREW TOP FLASKS.



All Plate Moulds. Lettered bottles at a small additional cost for lettered plates on first orders only.



SCREW TOP.

\$-oz ..... \$ 7 50 1 gross boxes, 16 '' ..... 10 50 ½ '' '' 32 '' ..... 15 00 ½ '' '' All Plate Moulds.



SCREW CAP.

Per Gross.

| 7-oz | \$ 7 | 00 | 1  | gross | boxes. |
|------|------|----|----|-------|--------|
| 8    | 7    | 50 | 1  | -11   | 11     |
| 14   |      | 75 | 36 | 4.6   | 44     |
| 16 " |      | 50 |    | - 41  | 41     |

Complete with handsome Screw Caps, as shown in cut.



Bottles exactly same shape as the Screw Cap, but with Brandy Finish.

Per Gross.

| 6-oz  | \$12 | 25 | 1 1      | ross | boxes. |
|-------|------|----|----------|------|--------|
| 7     | 12   | 75 | 1        |      | - 11   |
| 8     | 14   | 00 | 1        | 4.6  | 11