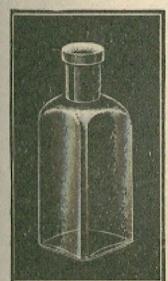

ER EXTRACT.

3-oz. capacity, \$10 25 per gross; 2-gross boxes.

This is a modified French Square, with special finish and extra heavy blown, so as to bear carriage well.

### OVAL CASTOR OILS

01

### LEMON SYRUPS.

Capacity. Per Gross.

| 20 | to | gallon, | 6    | oz., | \$11 | 75 | 1-8 | ross | boxes. |
|----|----|---------|------|------|------|----|-----|------|--------|
| 30 |    | 110     | 4    | **   | 10   | 50 | 1   | - 44 | **     |
| 40 | 44 | **      | 3    | 44   | 9    | 00 | 2   | 44   | 44     |
| 50 |    | - 44    | 21/2 | **   | 8    | 25 | 2   | 68   | **     |
| 60 |    | - 44    | 2    | **   | 7    | 75 | .2  | 44   | 44     |

A new shape of large appearance and pleasing design.



Long Neck Sarsaparilla.





Oval Castor Oil.



Long Neck Panel,

Square Shoulder.



Root Beer Extract.



Tall Castor Oil.



Florida Water.



Bluing or Ammonia Oval.



Vermifuge.



Genuine Essence.



Godfrey's Cordial.



Liquid Opodeldoc.



Bateman's.



British Oil



Nerve and Bone Liniment.



Solid Opodeldoc.



Turlington.

(See next page for prices and sizes.)

## GREEN GLASSWARE

## ROUND CASTOR OIL BOTTLES, OR LEMON SYRUPS.

| TALL | OR | SHO | RT. |
|------|----|-----|-----|
|------|----|-----|-----|

| 6   | to Gallo | n, or 2 | 1 07