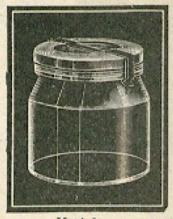

|    |              |



Common Sense Milk Bottle.

#### GALVANIZED STEEL WIRE DISPENSING BASKETS,

Net Price Only.

#### FLUID BEEF EXTRACTS.

AMBER GLASS.

Ground Glass Stoppers.



2 " capacity.

8 " capacity.

16 " capacity.



AMBER GLASS.

3 oz. capacity.

6 " capacity.

24 " capacity.

Plate Moulds, all sizes. Can furnish lettered bottles at small



OPAL GLASS.

%-oz. style No. 1

2 " " " 1

8 " " " 2



AMBER GLASS.

2-oz. capacity.

2 " also No. 68 M.

4 " capacity.

4 " also No, 31 M.

Complete with Nickel Plated Caps. Can also furnish with Lacquered Tin Caps or Plain Tin at net prices.

CHEESE BOX.

OPAL GLASS, SCREW TOP.

8-oz. capacity.



Beef Extract-Tall.



S. T. Beef Extract.



Beef Extract No. 1.

Fluid Beef Extract.

Beef Extract No. 2.



Cheese Box.



Decagon.



Meat Jar.

#### DECAGON BEEF EXTRACT-Fluid.

AMBER GLASS.

31/2 oz. capacity, fluid measure.

71/2 " " " " "

A Compact, Strong and Handsome Container.

MEAT JARS-Flint.

DUNKLEY GLASS CAP.

1-lb. capacity, No. 22 M.

1/2 " No. 101 M.

Also finished for Victor Cap.

1 1b. No. 63 M.

1/2 " No. 35 M.



Tabasco.

#### ROUND TABASCO SAUCE.

2- oz. capacity.

#### SQUARE TABASCO SAUCE.

2-oz. capacity.



HEXAGON
TABASCO SAUCE.

2-oz. capacity.



Pint, 11-oz. capacity.

Complete with Nickel-Plated
Caps.

#### ROUND CONCAVE SALAD.

NICKEL PLATED SCREW CAPS.

| 114 | -0z. | capacity |
|-----|------|----------|
| 4   | 64   | "        |
| .8  | - 64 | - 41     |
| 10  | 14   | 44       |

16 " 20 " ·

Net prices only on above bottles.

41



Tabasco.



Triangle.



Concave.



Salad.



Salad