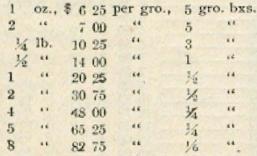

16   | 50 | **        | 1   |         |  |
| 15   | 44   | 20   | 25 | et        | 36  | - 11    |  |
| 20   | 44   | 23   | 00 | 44        | 3/2 | 64      |  |
| 40   | 46   | 33   | 50 | 44        | 36  | 64      |  |

### FLUID EXTRACT BOTTLES.

AMBER GLASS.

REGULAR STYLE.

| 34 | 1b., | \$10 | 25 | per gro., | 3 gro. | bxs. |
|----|------|------|----|-----------|--------|------|
| 36 | 46   | 14   | 00 | 44        | 1      |      |
| 1  |      | 20   | 25 | 46        | 36     | **   |
| 2  | **   | 30   | 75 | u         | 1/2    | **   |
| 4  | 44   | 48   | 00 | 44        | K      | 46   |
| 5  | 44   | 65,  | 25 | 44        | 14     | **   |
| 8  | 46   | 82   | 75 | 44        | 1/6    | 44   |
|    |      |      |    |           |        |      |



# ROUND BOTTOM FLUID EXTRACT.





|     |      |      |        | A CONTRACTOR OF THE PARTY OF TH |        |      |
|-----|------|------|--------|-------------------------------------------------------------------------------------------------------------------------------------------------------------------------------------------------------------------------------------------------------------------------------------------------------------------------------------------------------------------------------------------------------------------------------------------------------------------------------------------------------------------------------------------------------------------------------------------------------------------------------------------------------------------------------------------------------------