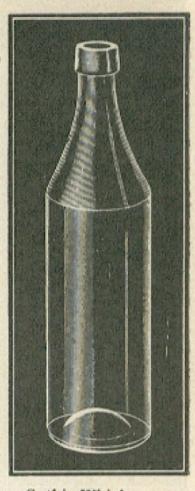

| **         |
|           | 124.         | 8    | -11   |         | 21 | 50       |       |       | 11   | tall.   | 44     | 1    | - 11       |
| "         | 124B,        | 8    | **    | 0.      | 21 | 50       | 44    |       | ** 1 | nediun  | 1. "   | 1    |            |
| "         | 198,         | 10   |       |         |    | 25       | 44.   |       | 44   | 4.1     | 11     | 1    | - 11       |
| "         | 240,         | 1%   | oz. s | ample,  | 6  | 50       | "     |       | 44   | **      | **     | 3    | 44         |

Any of the above listed bottles can be furnished in GREEN or AMBER Glass, on order, at special net prices. No. 115 is plate mould. We can furnish lettered bottles at a small additional cost for a plate on first order.



No. 377, Seal.



Taper Cordial.



Gothic Whisky.

### TALL SEAL BRANDY, FLINT.

Mould No. 377, 5 to the gallon \$30 25 per gross, 1 gross boxes.

A new design of graceful proportions and distinguished appearance.

### TAPER CORDIALS, FLINT.

| Mould | No. | 418, | 20 | to the | gallo | n                                    | 1 gross | hove  |
|-------|-----|------|----|--------|-------|--------------------------------------|---------|-------|
|       | **  | 399, |    |        | **    | 12 50 per gross, packed<br>18 00 " " | 1 11    | MACO. |
|       | **  | 400, | 6  |        | 11    | 27 50 " " "                          | 1 11    | 16    |

These are something out of the ordinary in tall Cordials and seem to please some very particular bottlers.

### GOTHIC WHISKIES, FLINT.

#### ANOTHER NEW CORDIAL DESIGN.

Mould No.