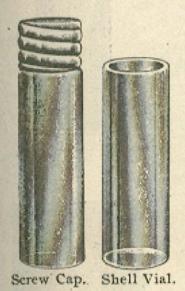

| \$12 00 per gross. |
|           |                | 9 00  | 16         | " 3   |           |                    |
| . 1       |                | 10 50 | 44         |       |           |                    |

## GLASS SYRINGES.

### ALL GLASS SYRINGES, MALE.

| INDIV | IDUAL | WOOD | CASES. |
|-------|-------|------|--------|
|-------|-------|------|--------|

| No. | 0, p | er gross | 5 |    |    |  |
|-----|------|----------|---|----|----|--|
| 11  | 1.   |          |   |    | 75 |  |
| +6  | 2,   | 46       |   | 11 | 25 |  |



JET CAP, EAR SYRINGES, STRAIGHT.

In 1 dozen paper boxes, per gross......\$11



### JET CAP, EAR SYRINGES, BENT.

In 1 dozen paper boxes, per gross......\$11 50

### SCREW CAP VIALS.

### NICKEL CAPS, EXTRA WEIGHT, LONG OR SHORT.

I gross paper boxes.



|             |                   | . 6